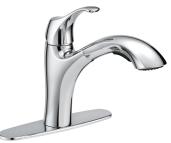

## *PFXC6512 - Hallinan Single Handle Pull Out Kitchen Faucet*

- · Ceramic cartridge
- · Metal lever handle
- · 1 or 3 hole installation
- · Optional deck plate included
- $\cdot$  Max. flow rate: 1.75 gpm (6.6 L/min) at 60 psi
- $\cdot$  cUPC/IAPMO listed
- $\cdot$  ADA compliant

#### **Model Numbers**

| PFXC6512CP  | Chrome             |
|-------------|--------------------|
| PFXC6512ZBN | PVD brushed nickel |