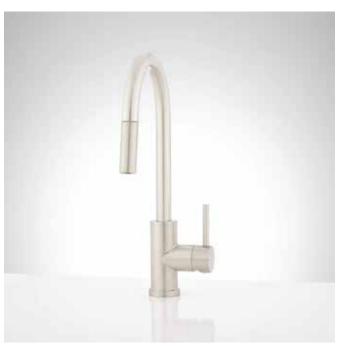

#### **FEATURES**

Installation Type: Single-Hole

Faucet Holes: 1

Faucet Centers: Single-Hole

Handle Type: Lever Features: Pull-Down Design: Modern Faucet Material: Brass Swivel Spout: Yes

Ceramic Disc Cartridges: Yes Hot and Cold Indicators: No

Drain Included: No

Maximum Flow Rate: 1.75 gpm (6.6L/min)

max @ 60 psi

2-Function Sprayer: Stream and Aerated Spray

Braided Nylon Supplies 360° Swivel Spout

REVISED 07/07/2020