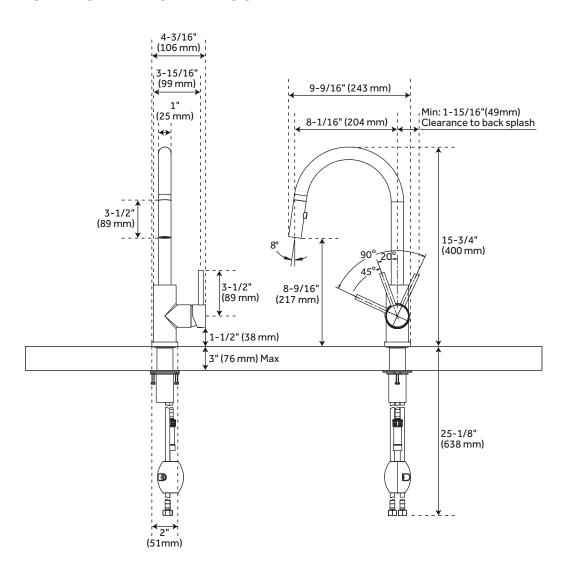

### **FEATURES**

Length: 4-3/16" Width: 9-9/16" Height: 15-3/4" Height To Spout: 8-9/16" Spout Reach: 8-1/16" Base Plate Diameter: 2" Handle Length: 3-1/2"

Height to Bottom of Handle: 1-1/2"

IPS: 3/8"