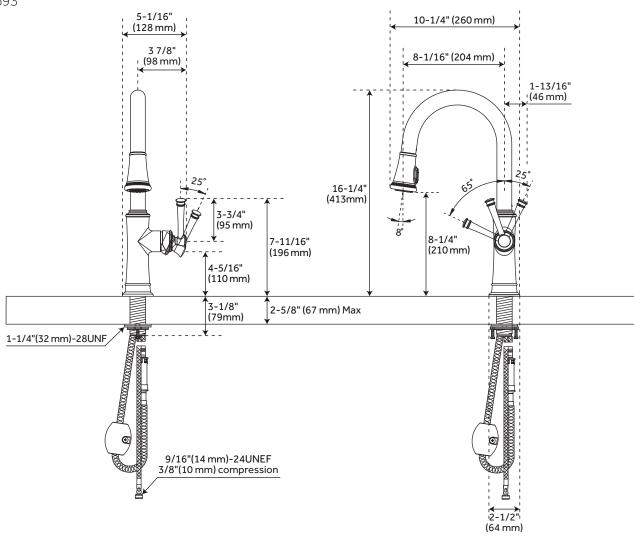

### **FEATURES**

Length: 5-1/16" Width: 10-1/4" Height: 16-1/4" Height To Spout: 8-1/4" Spout Reach: 8-1/16" Base Plate Diameter: 2-1/2" Handle Length: 3-3/4"

Height to Bottom of Handle: 4-5/16"

IPS: 3/8"