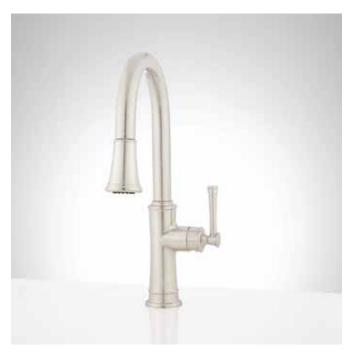

#### **FEATURES**

Installation Type: Single-Hole

Faucet Holes: 1

Faucet Centers: Single-Hole

Handle Type: Lever Features: Pull-Out Design: Traditional Faucet Material: Brass Swivel Spout: Yes

Ceramic Disc Cartridges: Yes Hot and Cold Indicators: No

Drain Included: No

Maximum Flow Rate: 1.75 gpm (6.6L/min)

max (a) 60 psi Aerated Stream and Spray

REVISED 07/08/2020