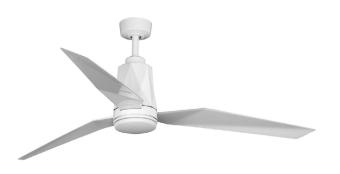

## 60" 3 Blade Fan

Ceiling mounted • Damp location listed PROGRESS LED

## **Description:**

You'll find the time to unwind under the eye-pleasing urban industrial design of this ceiling fan. Breathe easy after a warm summer day or a long day at work as three slightly curved Lucite blades circle the fan's center column. An LED light is covered by a clear glass shade ready to provide soothing illumination.

### **Specifications:**

- · White (-030)
- · Steel Construction
- · Clear Glass Bowl
- An LED light is covered by a clear glass shade ready to provide soothing illumination.
- Breathe easy after a warm summer day or a long day at work as three slightly curved Lucite blades circle the fan's center column.
- · You'll find the time to unwind under the eye-pleasing urban industrial design of this ceiling fan.
- · Ideal for any living room, great room, or bedroom.
- · Perfect for any urban industrial setting.
- · Measures 60-inch width by 17.7-inch height.
- · Uses one LED module that is included (24w max).
- · Able to be fully dimmable with dimmable bulbs.
- · Includes installation instructions and mounting hardware.
- · Progress Lighting products are designed for exceptional quality, reliability, and functionality.
- · Dimmable to 10% brightness (See Dimming Notes)
- · Canopy80" of wire supplied
- Meets California Title 24 JA8-2016