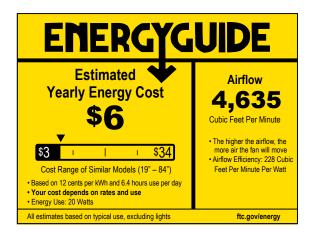

#### Performance:

| Number of Modules   | 1                                  |
|---------------------|------------------------------------|
| Input Power         | 24w                                |
| Input Voltage       | 120 V                              |
| Input Frequency     | 60 Hz                              |
| Lumens/LPW (Source) | 2000/83 (LM-82)                    |
| CCT                 | 3000 K                             |
| CRI                 | 90 CRI                             |
| Life (hours)        | 50,000 (L70/TM-21)                 |
| Warranty            | Limited Lifetime warranty          |
| Labels              | cULus Damp location listed         |
|                     | Meets California Title 24 JA8-2016 |