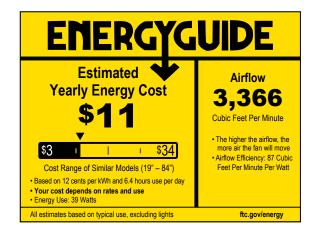

#### **Performance:**

| Input Voltage   | 120 V                     |
|-----------------|---------------------------|
| Input Frequency | 60 Hz                     |
| Warranty        | Limited Lifetime warranty |
| Labels          | UL Dry location listed    |