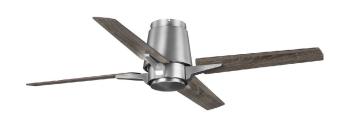

### **Description:**

Retreat for a little rest and relaxation under the gentle airflow offered by this ceiling fan. A flush mount design anchors four rectangular plywood blades as they attach to the vase-inspired center. The ceiling fan is coated in an antique nickel finish.

### **Specifications:**

- · Antique Nickel (-081)
- · Steel Construction
- A flush mount design anchors four rectangular plywood blades as they attach to the vase-inspired center.
- The ceiling fan is coated in an antique nickel finish.
- · Retreat for a little rest and relaxation under the gentle airflow offered by this ceiling fan.
- · Ideal for any living room, great room, or bedroom.
- · Perfect for mid-century modern, modern, or transitional settings.
- · Measures 52-inch width by 11.18-inch height.
- · Able to be fully dimmable with dimmable bulbs.
- · Includes installation instructions and mounting hardware.
- · Progress Lighting products are designed for exceptional quality, reliability, and functionality.
- · Canopy80" of wire supplied

### **Dimensions:**

Diameter: 52" Height: 11-3/16"