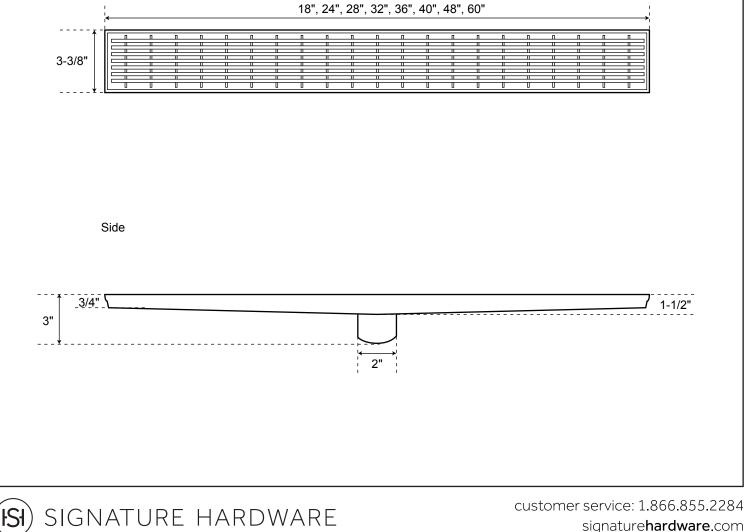

## **SPECIFICATIONS**

| 18" Overall Dimensions | 18" L x 3-3/8" W (front to back) x 3" H |
|------------------------|-----------------------------------------|
| 24" Overall Dimensions | 24" L x 3-3/8" W (front to back) x 3" H |
| 28" Overall Dimensions | 28" L x 3-3/8" W (front to back) x 3" H |
| 32" Overall Dimensions | 32" L x 3-3/8" W (front to back) x 3" H |
| 36" Overall Dimensions | 36" L x 3-3/8" W (front to back) x 3" H |
| 40" Overall Dimensions | 40" L x 3-3/8" W (front to back) x 3" H |
| 48" Overall Dimensions | 48" L x 3-3/8" W (front to back) x 3" H |
| 60" Overall Dimensions | 60" L x 3-3/8" W (front to back) x 3" H |

## Carmen

Linear Shower Drain

All measurements are approximate.

Тор

signaturehardware.com