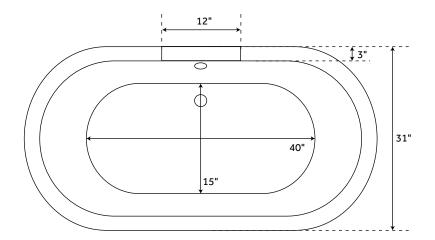

## 61" CECILIA

## CAST IRON CLAWFOOT TUB - MONARCH IMPERIAL FEET

SKU: 907131

Feet Type: Imperial Feet Material: Solid Brass

Tap Deck: No

Drain Placement: Offset Faucet Included: No

Built-In Adjusters: Yes

Length: 61" Width: 31"

Height: 24"

Water Capacity (Gallons): 35 Weight Uncrated: 300