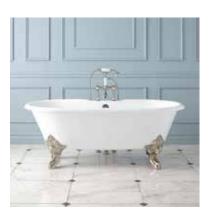

## 61" CECILIA

## CAST IRON CLAWFOOT TUB - MONARCH IMPERIAL FEET

SKU: 907131

#### **FEATURES**

Design: Traditional Product Finish: White

Features: Custom Painting Available

Overflow Hole: Yes Shape: Oval Material: Cast Iron

Exterior Treatment: Hand-Smoothed

Painted White

Interior Treatment: White Porcelain Enamel

Feet Type: Imperial Feet Material: Solid Brass

Tap Deck: No

Drain Placement: Offset Faucet Included: No

Built-In Adjusters: Yes

Length: 61" Width: 31"

Height: 24"

Water Capacity (Gallons): 35 Weight Uncrated: 300