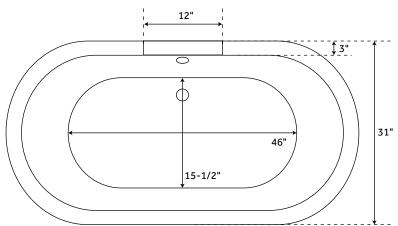

Feet Type: Imperial

Feet Material: Solid Brass

Tap Deck: No

Drain Placement: Offset

Faucet Included: No

Built-In Adjusters: Yes

Length: 67-1/4"

Width: 31"

Height: 24"

Water Capacity (Gallons): 41

Weight Uncrated: 300

Weight Crated: 410

All measurements are approximate. Measurements may vary +/- 1/2".