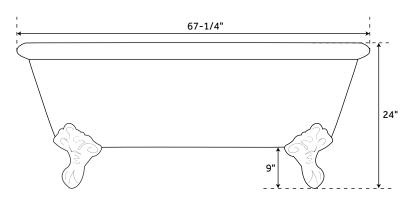

Feet Type: Imperial

Feet Material: Solid Brass

Tap Deck: No

Drain Placement: Offset

Faucet Included: No

Built-In Adjusters: Yes

Length: 67-1/4"

Width: 31"

Height: 24"

Water Capacity (Gallons): 41

Weight Uncrated: 300

Weight Crated: 410

All measurements are approximate. Measurements may vary +/- 1/2".