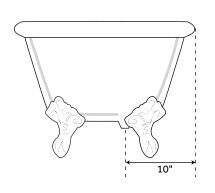

Feet Type: Imperial

Feet Material: Solid Brass

Tap Deck: No

Drain Placement: Offset

Faucet Included: No

Built-In Adjusters: Yes

Length: 67-1/4"

Width: 31"

Height: 24"

Water Capacity (Gallons): 41

Weight Uncrated: 300

Weight Crated: 410

All measurements are approximate. Measurements may vary +/- 1/2".