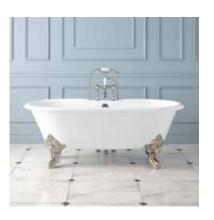

## 67" CECILIA

### CAST IRON CLAWFOOT TUB - MONARCH IMPERIAL FEET

SKU: 907131

#### **FEATURES**

Design: Traditional Product Finish: White

Features: Custom Painting Available

Overflow Hole: Yes Shape: Oval Material: Cast Iron

Exterior Treatment: Hand-Smoothed

Painted White

Interior Treatment: White Porcelain Enamel