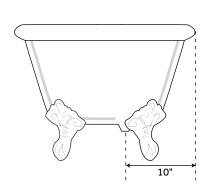

## 61" CECILIA

## CAST IRON CLAWFOOT TUB - MONARCH IMPERIAL FEET

SKU: 907131

Feet Type: Imperial Feet Material: Solid Brass

Tap Deck: No

Drain Placement: Offset Faucet Included: No

Built-In Adjusters: Yes

Length: 61" Width: 31"

Height: 24"

Water Capacity (Gallons): 35 Weight Uncrated: 300