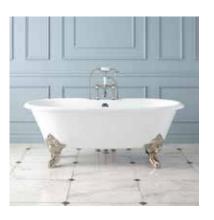

## 61" CECILIA

## CAST IRON CLAWFOOT TUB - MONARCH IMPERIAL FEET

SKU: 907131

#### **FEATURES**

Design: Traditional Product Finish: White

Features: Custom Painting Available

Overflow Hole: Yes Shape: Oval Material: Cast Iron

Exterior Treatment: Hand-Smoothed

Painted White

Interior Treatment: White Porcelain Enamel