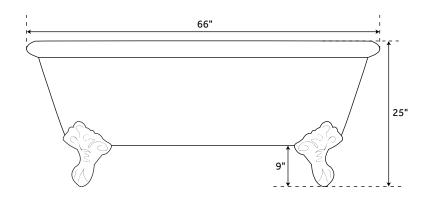

# 66" CECILIA

### CAST IRON CLAWFOOT TUB - MONARCH IMPERIAL FEET

SKU: 907131

#### **FEATURES**

Design: Traditional Product Finish: White

Features: Custom Painting Available

Overflow Hole: Yes Shape: Oval Material: Cast Iron

Exterior Treatment: Hand-Smoothed

Painted White

 $Interior\ Treatment:\ White\ Porcelain\ Enamel$ 

Feet Type: Imperial Feet Material: Solid Brass

Tap Deck: No

Drain Placement: Offset Faucet Included: No

Built-In Adjusters: Yes

Length: 66" Width: 30" Height: 25"

Water Capacity (Gallons): 50 Weight Uncrated: 315