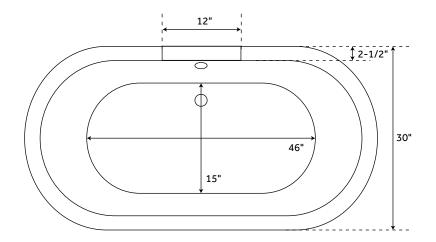

# 66" CECILIA

### CAST IRON CLAWFOOT TUB - MONARCH IMPERIAL FEET

SKU: 907131

#### **FEATURES**

Design: Traditional Product Finish: White

Features: Custom Painting Available

Overflow Hole: Yes Shape: Oval Material: Cast Iron

Exterior Treatment: Hand-Smoothed

Painted White

 $Interior\ Treatment:\ White\ Porcelain\ Enamel$ 

Feet Type: Imperial Feet Material: Solid Brass

Tap Deck: No

Drain Placement: Offset Faucet Included: No

Built-In Adjusters: Yes

Length: 66" Width: 30" Height: 25"

Water Capacity (Gallons): 50 Weight Uncrated: 315