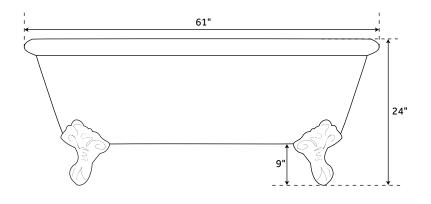

## 61" CECILIA

## CAST IRON CLAWFOOT TUB - MONARCH IMPERIAL FEET

SKU: 907131

Feet Type: Imperial Feet Material: Solid Brass

Tap Deck: No

Drain Placement: Offset Faucet Included: No

Built-In Adjusters: Yes

Length: 61" Width: 31"

Height: 24"

Water Capacity (Gallons): 35 Weight Uncrated: 300