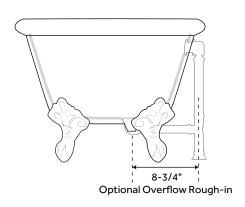

# 66" CECILIA

### CAST IRON CLAWFOOT TUB - MONARCH IMPERIAL FEET

SKU: 907131

#### **FEATURES**

Design: Traditional Product Finish: White

Features: Custom Painting Available

Overflow Hole: Yes Shape: Oval Material: Cast Iron

Exterior Treatment: Hand-Smoothed

Painted White

 $Interior\ Treatment:\ White\ Porcelain\ Enamel$ 

Feet Type: Imperial Feet Material: Solid Brass

Tap Deck: No

Drain Placement: Offset Faucet Included: No

Built-In Adjusters: Yes

Length: 66" Width: 30" Height: 25"

Water Capacity (Gallons): 50 Weight Uncrated: 315