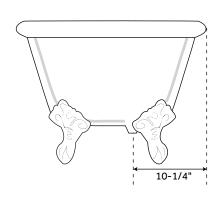

# 66" CECILIA

### CAST IRON CLAWFOOT TUB - MONARCH IMPERIAL FEET

SKU: 907131

#### **FEATURES**

Design: Traditional Product Finish: White

Features: Custom Painting Available

Overflow Hole: Yes Shape: Oval Material: Cast Iron

Exterior Treatment: Hand-Smoothed

Painted White

 $Interior\ Treatment:\ White\ Porcelain\ Enamel$ 

Feet Type: Imperial Feet Material: Solid Brass

Tap Deck: No

Drain Placement: Offset Faucet Included: No

Built-In Adjusters: Yes

Length: 66" Width: 30" Height: 25"

Water Capacity (Gallons): 50 Weight Uncrated: 315