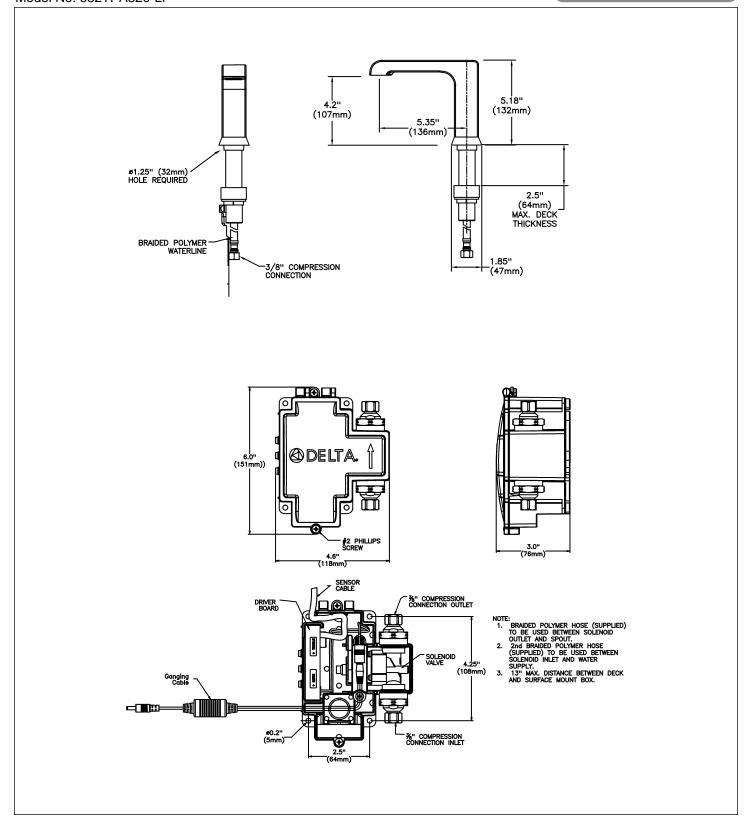

#### SPECIFICATION:

- Proximity® Sensing Technology
- Adjustable sensing range and timeout
- Serviceable filter screen upstream of the solenoid valve
- Metal hold-down package
- Optional 4" Coverplate 061305A (purchased separately)
- Chrome Finish
- Spout#: 3 Single Hole Deckmount Ara® Spout
- Outlet#: 2 Vandal Resistant 1.5 gpm (5.7 L/min.) Laminar Outlet
- Mixing valve required (order separately)
- Solenoid and Controller in Surface Mount Housing REQUIRED SINGLE TEMPERED WATER SUPPLY
- Maximum combination of 5 faucets and 4 ganging cables can be connected to 1 plug-in power supply.

### **OPERATION:**

- Hands free (touchless) operation.
- No visible sensor, the spout is the sensor.
- Water flows when sensing is activated.
- Water flow stops upon de-activiation of sensing.
- Adjustable sensing distance factory set to 3" (76 mm).
- Adjustable auto shut off feature. Factory set to 45 seconds.
- Metering mode with selectable flow times of 7 seconds to 4 minutes, factory set off.
- Periodic Rinse feature, time adjustable in 6 hour increments up to 2 days. Selectable rinsing time from 10 to 180 seconds. Factory set off.

(Dimensional drawing on following page)

Delta reserves the right (1) to make changes to specifications and materials, and (2) to change or discontinue models, both without notice or obligation. Dimensions are for reference. Measurement may vary plus or minus 6mm(0.25"). Mounting locations are suggested only. Check with local codes for requirements in your area. This spec was produced May 08, 2021.