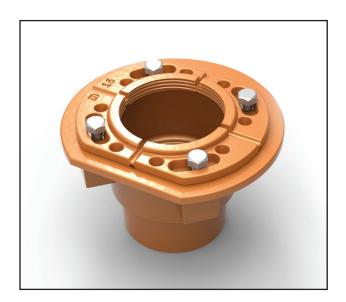

## **Features:**

- Cast Iron Clamp Down Drain
- 2" Throat
- 2" No-Hub Outlet
- Designed for Hot Mop applications
- Compatible with:
  - All Site Sizable (S) models (except 99 Series)
  - All FX models (except 125 series)
  - All FCB models
  - All Center Drains (except TD & High Flow)