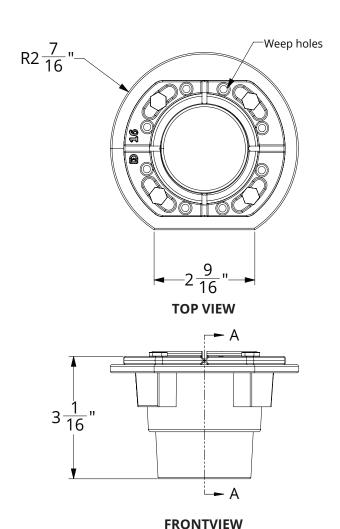

## **Features:**

- Cast Iron Clamp Down Drain
- 2" Throat
- 2" No-Hub Outlet
- Designed for Hot Mop applications
- Compatible with:
  - All Site Sizable (S) models (except 99 Series)
  - All FX models (except 125 series)
  - All FCB models
  - All Center Drains (except TD & High Flow)