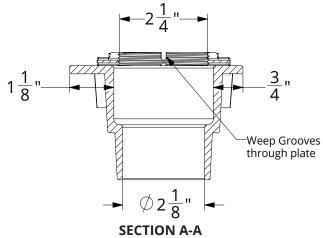

## **Features:**

- Cast Iron Clamp Down Drain
- 2" Throat
- 2" No-Hub Outlet
- Designed for Hot Mop applications
- Compatible with:
  - All Site Sizable (S) models (except 99 Series)
  - All FX models (except 125 series)
  - All FCB models
  - All Center Drains (except TD & High Flow)