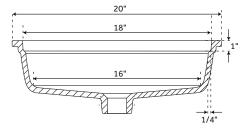

## **Product Features**

- · Dimensions: 18" x 12" (interior)
- · Dimensions: 20" x 13-3/4" (exterior)
- · Internal Basin Depth: 5"
- · Vitreous china with overflow
- · Mounting clips and cutout template included
- · Installation, operating, care and maintenance instructions included
- · Can be mounted for ADA installation
- · Meets ASME Standard: A112.19.2M
- · cUPC/IAPMO listed

## **Product Specifications**