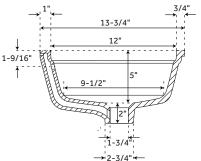

## **Product Features**

- · Dimensions: 18" x 12" (interior)
- · Dimensions: 20" x 13-3/4" (exterior)
- · Internal Basin Depth: 5"
- · Vitreous china with overflow
- · Mounting clips and cutout template included
- · Installation, operating, care and maintenance instructions included
- · Can be mounted for ADA installation
- · Meets ASME Standard: A112.19.2M
- · cUPC/IAPMO listed

## **Product Specifications**