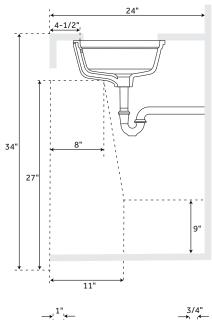

## **Product Features**

- · Dimensions: 18" x 12" (interior)
- · Dimensions: 20" x 13-3/4" (exterior)
- · Internal Basin Depth: 5"
- · Vitreous china with overflow
- · Mounting clips and cutout template included
- · Installation, operating, care and maintenance instructions included
- · Can be mounted for ADA installation
- · Meets ASME Standard: A112.19.2M
- · cUPC/IAPMO listed

## **Product Specifications**