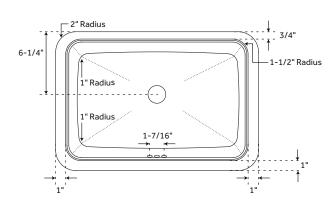

## **Product Features**

- · Dimensions: 18" x 12" (interior)
- · Dimensions: 20" x 13-3/4" (exterior)
- · Internal Basin Depth: 5"
- · Vitreous china with overflow
- · Mounting clips and cutout template included
- · Installation, operating, care and maintenance instructions included
- · Can be mounted for ADA installation
- · Meets ASME Standard: A112.19.2M
- · cUPC/IAPMO listed

## **Product Specifications**