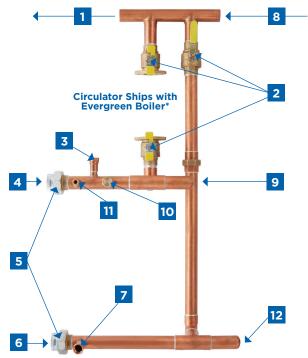

#### 1-1/2 inch Easy-Up Manifold For 299-399 Size Evergreen Boilers

- 1. System Supply
- 2. Shut-off Valves
- 3. Safety Relief Valve\*
- 4. Boiler Supply
- 5. Dielectric Unions
- 6. Boiler Return
- 7. Drain Valve\*
- 8. System Return

- 9. Indirect Water
  Heater Supply
  (use tubing cutter,
  if desired)
- 10. Low Water Cut-Off\*
- 11. Temperature/ Pressure Gauge\*
- 12. Indirect Water
  Heater Return
  (use tubing cutter,
  if desired)