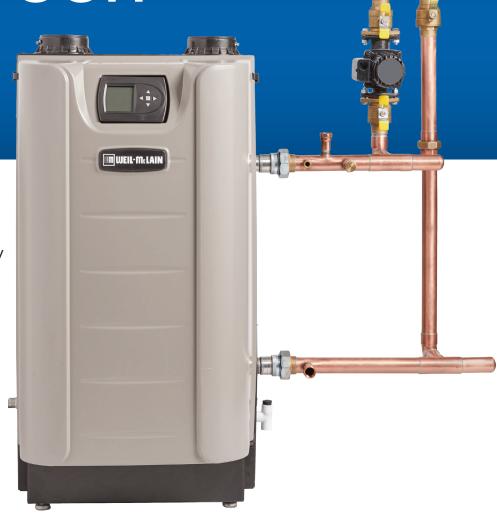

## **EASY-UP MANIFOLD KIT**

# Evergreen®

#### **Saves Time**

Ready to install design reduces average single boiler installation time by two hours or more

#### **Saves Money**

Less than the cost of all components, plus assembly time including layout, measuring, cutting, soldering, etc.

#### **Easy Installation**

A few quick connections while ensuring proper flow through the boiler

#### **Eliminates Piping Errors**

Helps ensure correct piping strategy by incorporating the primary/secondary piping requirements

#### **Provides a Professional Appearance**

Neat joints, top quality components, designed for a precise and truely aligned installation

#### **Simple System Servicing**

Manifold shut off valves provide quick isolation of the boiler and circulator from system piping





# 1-1/4 inch Easy-Up Manifold For 70-220 Size Evergreen Boilers

- 1. System Supply
- 2. Shut-off Valves
- 3. Safety Relief Valve\*
- 4. Boiler Supply
- 5. Dielectric Unions
- 6. Boiler Return
- 7. Drain Valve\*
- 8. System Return

- 9. Indirect Water
  Heater Supply
  (use tubing cutter,
  if desired)
- 10. Low Water Cut-Off\*
- 11. Temperature/ Pressure Gauge\*
- 12. Indirect Water
  Heater Return
  (use tubing cutter,
  if desired)



#### 1-1/2 inch Easy-Up Manifold For 299-399 Size Evergreen Boilers

- 1. System Supply
- 2. Shut-off Valves
- 3. Safety Relief Valve\*
- 4. Boiler Supply
- 5. Dielectric Unions
- 6. Boiler Return
- 7. Drain Valve\*
- 8. System Return

- 9. Indirect Water
  Heater Supply
  (use tubing cutter,
  if desired)
- 10. Low Water Cut-Off\*
- 11. Temperature/ P