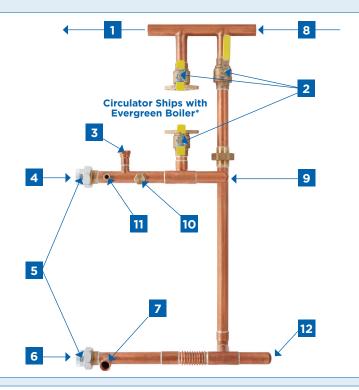

# 1-1/4 inch Easy-Up Manifold For 70-220 Size Evergreen Boilers

- 1. System Supply
- 2. Shut-off Valves
- 3. Safety Relief Valve\*
- 4. Boiler Supply
- 5. Dielectric Unions
- 6. Boiler Return
- 7. Drain Valve\*
- 8. System Return

- 9. Indirect Water
  Heater Supply
  (use tubing cutter,
  if desired)
- 10. Low Water Cut-Off\*
- 11. Temperature/ Pressure Gauge\*
- 12. Indirect Water
  Heater Return
  (use tubing cutter,
  if desired)