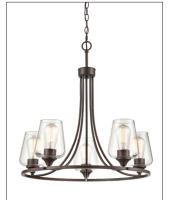

9725 RBZ

9725 SN

## Finish & Material

Finish

MB - Matte Black RBZ - Rubbed Bronze SN - Satin Nickel

Material

Metal

Glass/Shade Glass

Clear