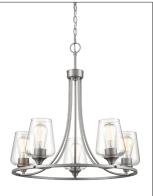

9725 RBZ

9725 SN

## Finish & Material

Finish

MB - Matte Black RBZ - Rubbed Bronze SN - Satin Nickel

Material

Metal

Glass/Shade Glass

Clear