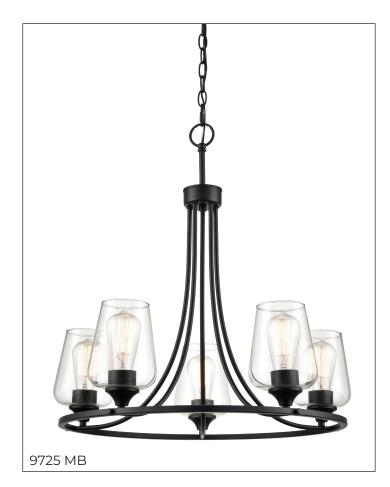

#### 9725 - FIVE LIGHT CHANDELIER

Soft curves and sleek, minimalist design are enhanced by goblet style clear glass globes in the Ashford Collection. Available in satin nickel, matte black, and rubbed bronze finishes, each fixture embodies an understated glamour and modern refinement.

## Finish & Material

Finish

MB - Matte Black RBZ - Rubbed Bronze SN - Satin Nickel

Material

Metal

Glass/Shade Glass

Clear