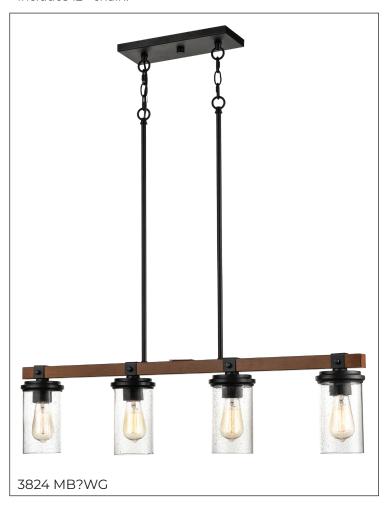

#### **3824** - FOUR LIGHT ISLAND

A natural wood grain finish infuses the Taos Collection with a rustic elegance and sense of warmth. The simple, clean lines and matte black hardware are enhanced with clear, seeded glass globes, giving the entire collection a provincial charm and idyllic style that will delight any room.

# **FAMILY - TAOS**

### **Dimensions**

Width 36"
Height 59"
Body 10¼"
Depth 4¾"
Chain 12"
Wire Length 120"
Weight 13.7 lbs

## Finish & Material

Finish MB/WG - Matte Black/Wood Grain

Material Metal

### Glass/Shade

Glass Clear Seeded