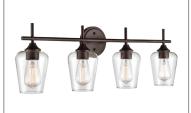

### 9704 - FOUR LIGHT VANITY

Soft curves and sleek, minimalist design are enhanced by goblet style clear glass globes in the Ashford Collection. Available in brushed nickel, chrome, matte black, Modern Gold and rubbed bronze finishes, each fixture embodies an understated glamour and modern refinement.

### **FAMILY - ASHFORD**

## **Dimensions**

Width 31"
Height 10%"
Extension 6"
Backplate Width 5"
Backplate Depth 0.75"
Weight 6.9 lbs

## Finish & Material

Finishes BN - Brushed Nickel

CH - Chrome MB - Matte Black MG - Modern Gold RBZ - Rubbed Bronze

Material Metal