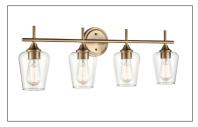

9704 BN

9704 CH

9704 MG 9704 RBZ

## Finish & Material

Finishes BN - Brushed Nickel

CH - Chrome MB - Matte Black MG - Modern Gold RBZ - Rubbed Bronze

Material Metal