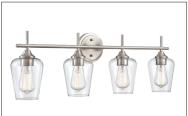

9704 BN

9704 CH

9704 MG 9704 RBZ

## Finish & Material

Finishes BN - Brushed Nickel

CH - Chrome MB - Matte Black MG - Modern Gold RBZ - Rubbed Bronze

Material Metal