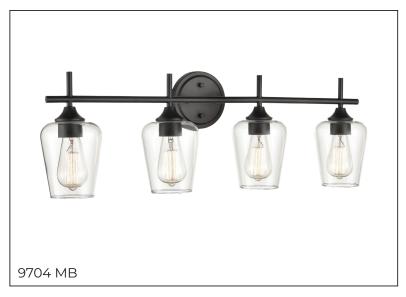

### 9704 - FOUR LIGHT VANITY

Soft curves and sleek, minimalist design are enhanced by goblet style clear glass globes in the Ashford Collection. Available in brushed nickel, chrome, matte black, Modern Gold and rubbed bronze finishes, each fixture embodies an understated glamour and modern refinement.

## **Item Number**

SKU's 9704 BN

9704 CH 9704 MB 9704 MG 9704 RBZ