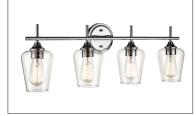

9704 BN

9704 CH

9704 MG 9704 RBZ

## Finish & Material

Finishes BN - Brushed Nickel

CH - Chrome MB - Matte Black MG - Modern Gold RBZ - Rubbed Bronze

Material Metal