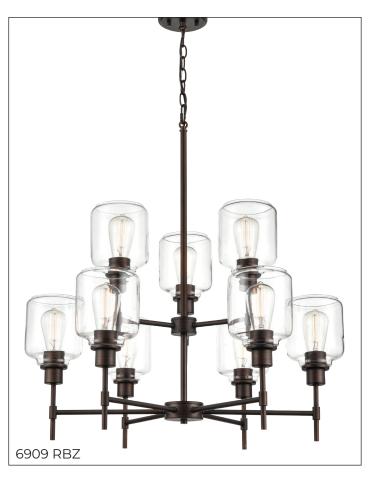

#### **6909** - NINE LIGHT CHANDELIER

Uniquely designed glass globes and refined American lines, reminiscent of Victorian era gas lamps, bring the Asheville Collection to life. Available in both satin nickel and rubbed bronze finishes, it's a perfectly modern take on vintage lighting, that reimagines modern design with an heirloom quality.

# Finish & Material

Finish **RBZ** - Rubbed Bronze

**SN** - Satin Nickel

Material Metal

## **Item Number**

SKU'S 6909 RBZ

6909 SN