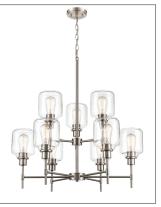

#### 6909 SN

# Finish & Material

Finish **RBZ** - Rubbed Bronze

**SN** - Satin Nickel

Material Metal

## **Item Number**

SKU'S 6909 RBZ

6909 SN