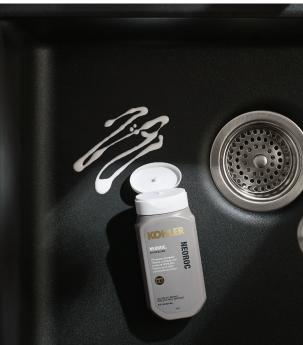

#### Neoroc<sub>®</sub> Cleaner (8 oz) 23730-NA

Cleans, polishes and protects KOHLER® Neoroc and other composite surfaces.

- Provides a protective coating from fingerprints and grease
- Removes hard-water spots