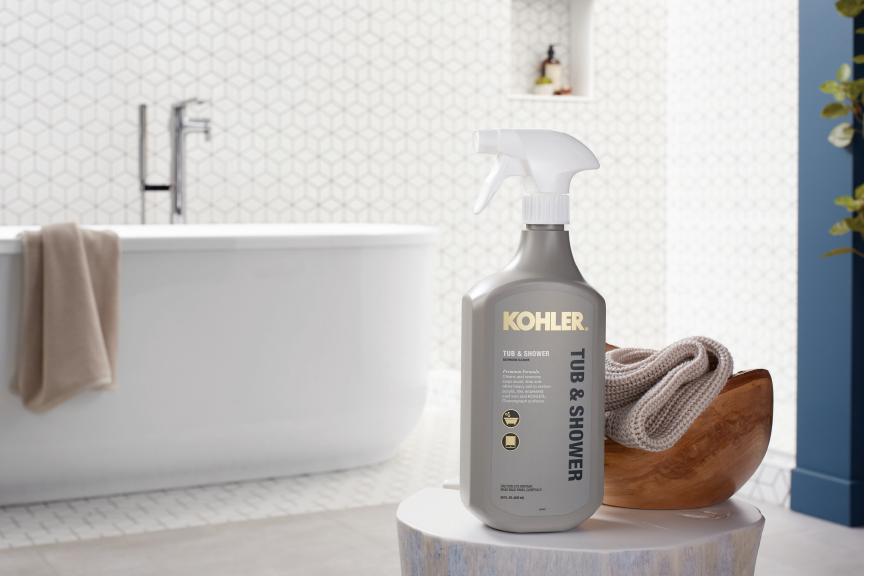

#### **Tub & Shower Cleaner (28 oz)** 23732-NA

Cleans and removes soap scum, lime and other heavy soil to restore acrylic, tile, enameled cast iron, and KOHLER<sub>®</sub> Lithocast, LuxStone<sub>®</sub> and Choreograph<sub>®</sub> surfaces.

- Penetrates and cleans slipresistant surfaces
- For use on shower and tub surfaces, including tile
- Formulated to be used on KOHLER Lithocast<sub>o</sub>, Luxstone and Choreograph surfaces