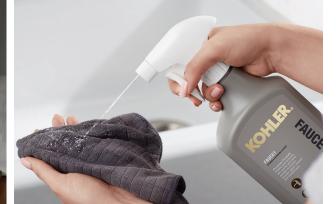

#### Faucet Cleaner (28 oz) 23723-NA

Cleans and removes dirt, grime and other residue to restore faucets, glass, mirrors and countertops.

- Safe on all faucet finishes
- Leaves a streak-free shine
- For use on faucets, glass, mirrors and countertops

Kitchon Cloonard

Before

After

Ideal for faucets, glass, mirrors and countertops, KOHLER Faucet Cleaner works on dirt, grime and residue to create a streak-free shine.

KOHLER.com/CLEANERS

Form 19-2754-1019 © 2019 Kohler Co. Kohler, Wisconsin 53044 Printed in U.S.A. 1-800-4-KOHLER (1-800-456-4537)