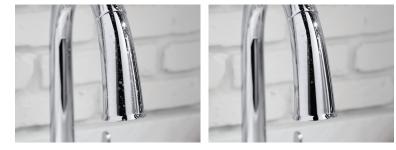

#### Faucet Cleaner (28 oz) 23723-NA

Cleans and removes dirt, grime and other residue to restore faucets, glass, mirrors and countertops.

- Safe on all faucet finishes
- Leaves a streak-free shine
- For use on faucets, glass, mirrors and countertops

Kitchon Cloonard

Before

After

Ideal for faucets, glass, mirrors and countertops, KOHLER Faucet Cleaner works on dirt, grime and residue to create a streak-free shine.

KOHLER.com/CLEANERS

Form 19-2754-1019 © 2019 Kohler Co. Kohler, Wisconsin 53044 Printed in U.S.A. 1-800-4-KOHLER (1-800-456-4537)