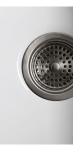

#### Drain Treatment (8 oz) 23726-NA

Prevents and breaks down organic drain buildups and blockages.

- Nonacid/non-caustic
- Noncorrosive
- Converts organic buildup to CO2 and H2O
- For use on bath drains, sink drains, toilets and urinals

Before

After

KOHLER Cast Iron Cleaner cuts through tough kitchen and bath blemishes to restore the natural depth and luster of the enameled surface.

| Kitchen Gleaners |                                                                 |                                                                                                                                                                                                                                          |                                                                                                                                                                                                                                                                                                                                                                                                                                                                             |  |  |  |
|------------------|-----------------------------------------------------------------|------------------------------------------------------------------------------------------------------------------------------------------------------------------------------------------------------------------------------------------|-----------------------------------------------------------------------------------------------------------------------------------------------------------------------------------------------------------------------------------------------------------------------------------------------------------------------------------------------------------------------------------------------------------------------------------------------------------------------------|--|--|--|
| PRODUCT NUMBER   | PRIMARY SURFACES                                                | SECONDARY SURFACES*                                                                                                                                                                                                                      | SIZE                                                                                                                                                                                                                                                                                                                                                                                                                                                                        |  |  |  |
| 23728-NA         | Use on KOHLER stainless steel, cast iron and vitreous surfaces. | May be used on other branded nonporous surfaces.                                                                                                                                                                                         | 28 oz<br>Spray                                                                                                                                                                                                                                                                                                                                                                                                                                                              |  |  |  |
| 23730-NA         | Use on KOHLER Neoroc surfaces.                                  | May be used on other branded composite surfaces.                                                                                                                                                                                         | 8 oz<br>Squeeze                                                                                                                                                                                                                                                                                                                                                                                                                                                             |  |  |  |
| 23729-NA         | Use on KOHLER stainless steel surfaces.                         | May be used on other branded stainless steel surfaces.                                                                                                                                                                                   | 8 oz<br>Squeeze                                                                                                                                                                                                                                                                                                                                                                                                                                                             |  |  |  |
| 23737-NA         | Use on KOHLER tile, stone, wood and glass surfaces.             | May be used on other branded countertop surfaces, including tile, stone, wood and glass.                                                                                                                                                 | 28 oz<br>Spray                                                                                                                                                                                                                                                                                                                                                                                                                                                              |  |  |  |
|                  | PRODUCT NUMBER   23728-NA   23730-NA   23729-NA                 | PRODUCT NUMBERPRIMARY SURFACES23728-NAUse on KOHLER stainless steel, cast iron<br>and vitreous surfaces.23730-NAUse on KOHLER Neoroc surfaces.23729-NAUse on KOHLER stainless steel surfaces.23737-NAUse on KOHLER tile, stone, wood and | PRODUCT NUMBER PRIMARY SURFACES SECONDARY SURFACES*   23728-NA Use on KOHLER stainless steel, cast iron and vitreous surfaces. May be used on other branded nonporous surfaces.   23730-NA Use on KOHLER Neoroc surfaces. May be used on other branded composite surfaces.   23729-NA Use on KOHLER stainless steel surfaces. May be used on other branded stainless steel surfaces.   23737-NA Use on KOHLER tile, stone, wood and May be used on other branded countertop |  |  |  |