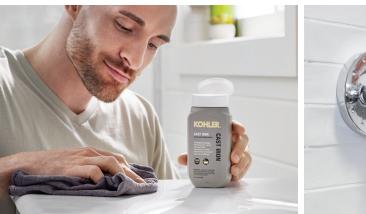

#### Cast Iron Cleaner (8 oz) 23725-NA

Removes pot marks, rust and other blemishes to clean and restore enameled cast iron surfaces.

- Restores shine of enameled cast iron surfaces
- For use on cast iron sinks, tubs and other enameled surfaces

Before

After

KOHLER Cast Iron Cleaner cuts through tough kitchen and bath blemishes to restore the natural depth and luster of the enameled surface.

| Kitchen Gleaners |                                                                 |                                                                                                                                                                                                                                          |                                                                                                                                                                                                                                                                                                                                                                                                                                                                             |  |  |  |
|------------------|-----------------------------------------------------------------|------------------------------------------------------------------------------------------------------------------------------------------------------------------------------------------------------------------------------------------|-----------------------------------------------------------------------------------------------------------------------------------------------------------------------------------------------------------------------------------------------------------------------------------------------------------------------------------------------------------------------------------------------------------------------------------------------------------------------------|--|--|--|
| PRODUCT NUMBER   | PRIMARY SURFACES                                                | SECONDARY SURFACES*                                                                                                                                                                                                                      | SIZE                                                                                                                                                                                                                                                                                                                                                                                                                                                                        |  |  |  |
| 23728-NA         | Use on KOHLER stainless steel, cast iron and vitreous surfaces. | May be used on other branded nonporous surfaces.                                                                                                                                                                                         | 28 oz<br>Spray                                                                                                                                                                                                                                                                                                                                                                                                                                                              |  |  |  |
| 23730-NA         | Use on KOHLER Neoroc surfaces.                                  | May be used on other branded composite surfaces.                                                                                                                                                                                         | 8 oz<br>Squeeze                                                                                                                                                                                                                                                                                                                                                                                                                                                             |  |  |  |
| 23729-NA         | Use on KOHLER stainless steel surfaces.                         | May be used on other branded stainless steel surfaces.                                                                                                                                                                                   | 8 oz<br>Squeeze                                                                                                                                                                                                                                                                                                                                                                                                                                                             |  |  |  |
| 23737-NA         | Use on KOHLER tile, stone, wood and glass surfaces.             | May be used on other branded countertop surfaces, including tile, stone, wood and glass.                                                                                                                                                 | 28 oz<br>Spray                                                                                                                                                                                                                                                                                                                                                                                                                                                              |  |  |  |
|                  | PRODUCT NUMBER   23728-NA   23730-NA   23729-NA                 | PRODUCT NUMBERPRIMARY SURFACES23728-NAUse on KOHLER stainless steel, cast iron<br>and vitreous surfaces.23730-NAUse on KOHLER Neoroc surfaces.23729-NAUse on KOHLER stainless steel surfaces.23737-NAUse on KOHLER tile, stone, wood and | PRODUCT NUMBER PRIMARY SURFACES SECONDARY SURFACES*   23728-NA Use on KOHLER stainless steel, cast iron and vitreous surfaces. May be used on other branded nonporous surfaces.   23730-NA Use on KOHLER Neoroc surfaces. May be used on other branded composite surfaces.   23729-NA Use on KOHLER stainless steel surfaces. May be used on other branded stainless steel surfaces.   23737-NA Use on KOHLER tile, stone, wood and May be used on other branded countertop |  |  |  |