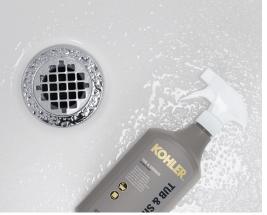

#### **Tub & Shower Cleaner (28 oz)** 23732-NA

Cleans and removes soap scum, lime and other heavy soil to restore acrylic, tile, enameled cast iron, and KOHLER<sub>®</sub> Lithocast, LuxStone<sub>®</sub> and Choreograph<sub>®</sub> surfaces.

- Penetrates and cleans slipresistant surfaces
- For use on shower and tub surfaces, including tile
- Formulated to be used on KOHLER Lithocast<sub>o</sub>, Luxstone and Choreograph surfaces