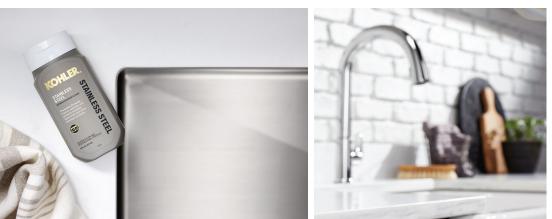

#### Stainless Steel Cleaner (8 oz) 23729-NA Cleans, polishes and protects stainless

- fingerprints and grease
- Removes hard water spots
- For use on sinks and other stainless steel surfaces

#### Faucet Cleaner (28 oz) 23723-NA

Cleans and removes dirt, grime and other residue to restore faucets, glass, mirrors and countertops.

- Safe on all faucet finishes
- Leaves a streak-free shine
- For use on faucets, glass, mirrors and countertops