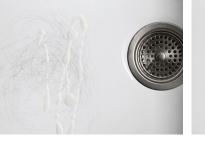

#### Drain Treatment (8 oz) 23726-NA

Prevents and breaks down organic drain buildups and blockages.

- Nonacid/non-caustic
- Noncorrosive
- Converts organic buildup to CO2 and H2O
- For use on bath drains, sink drains, toilets and urinals

Before

After

KOHLER Cast Iron Cleaner cuts through tough kitchen and bath blemishes to restore the natural depth and luster of the enameled surface.

| Kitchen Gleaners |                                                                 |                                                                                                                                                                                                                                          |                                                                                                                                                                                                                                                                                                                                                                                                                                                                             |  |  |  |
|------------------|-----------------------------------------------------------------|------------------------------------------------------------------------------------------------------------------------------------------------------------------------------------------------------------------------------------------|-----------------------------------------------------------------------------------------------------------------------------------------------------------------------------------------------------------------------------------------------------------------------------------------------------------------------------------------------------------------------------------------------------------------------------------------------------------------------------|--|--|--|
| PRODUCT NUMBER   | PRIMARY SURFACES                                                | SECONDARY SURFACES*                                                                                                                                                                                                                      | SIZE                                                                                                                                                                                                                                                                                                                                                                                                                                                                        |  |  |  |
| 23728-NA         | Use on KOHLER stainless steel, cast iron and vitreous surfaces. | May be used on other branded nonporous surfaces.                                                                                                                                                                                         | 28 oz<br>Spray                                                                                                                                                                                                                                                                                                                                                                                                                                                              |  |  |  |
| 23730-NA         | Use on KOHLER Neoroc surfaces.                                  | May be used on other branded composite surfaces.                                                                                                                                                                                         | 8 oz<br>Squeeze                                                                                                                                                                                                                                                                                                                                                                                                                                                             |  |  |  |
| 23729-NA         | Use on KOHLER stainless steel surfaces.                         | May be used on other branded stainless steel surfaces.                                                                                                                                                                                   | 8 oz<br>Squeeze                                                                                                                                                                                                                                                                                                                                                                                                                                                             |  |  |  |
| 23737-NA         | Use on KOHLER tile, stone, wood and glass surfaces.             | May be used on other branded countertop surfaces, including tile, stone, wood and glass.                                                                                                                                                 | 28 oz<br>Spray                                                                                                                                                                                                                                                                                                                                                                                                                                                              |  |  |  |
|                  | PRODUCT NUMBER   23728-NA   23730-NA   23729-NA                 | PRODUCT NUMBERPRIMARY SURFACES23728-NAUse on KOHLER stainless steel, cast iron<br>and vitreous surfaces.23730-NAUse on KOHLER Neoroc surfaces.23729-NAUse on KOHLER stainless steel surfaces.23737-NAUse on KOHLER tile, stone, wood and | PRODUCT NUMBER PRIMARY SURFACES SECONDARY SURFACES*   23728-NA Use on KOHLER stainless steel, cast iron and vitreous surfaces. May be used on other branded nonporous surfaces.   23730-NA Use on KOHLER Neoroc surfaces. May be used on other branded composite surfaces.   23729-NA Use on KOHLER stainless steel surfaces. May be used on other branded stainless steel surfaces.   23737-NA Use on KOHLER tile, stone, wood and May be used on other branded countertop |  |  |  |