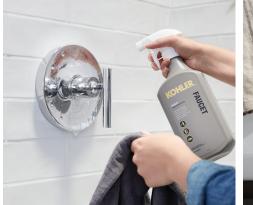

#### Faucet Cleaner (28 oz) 23723-NA

Cleans and removes dirt, grime and other residue to restore faucets, glass, mirrors and countertops.

- Safe on all faucet finishes
- Leaves a streak-free shine
- For use on faucets, glass, mirrors and countertops

Kitchon Cloonard

Before

After

Ideal for faucets, glass, mirrors and countertops, KOHLER Faucet Cleaner works on dirt, grime and residue to create a streak-free shine.

KOHLER.com/CLEANERS

Form 19-2754-1019 © 2019 Kohler Co. Kohler, Wisconsin 53044 Printed in U.S.A. 1-800-4-KOHLER (1-800-456-4537)