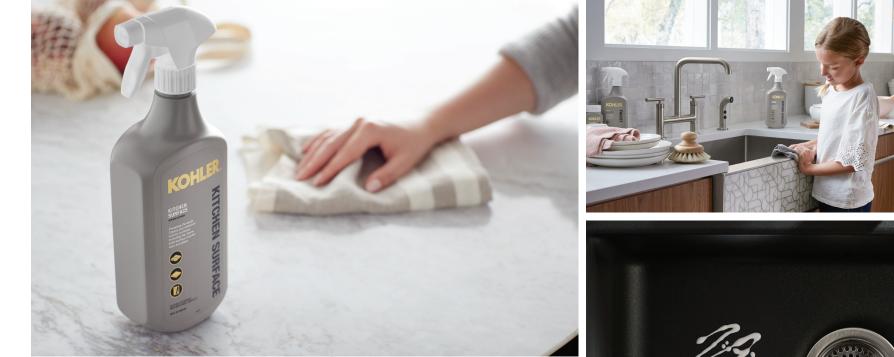

#### Kitchen Surface Cleaner (28 oz) 23737-NA

Cleans and refreshes kitchen surfaces including tile, stone, solid-surface

• Leaves a streak free shine

# steel, enameled cast iron, glass and other countertops and glass. Food safe