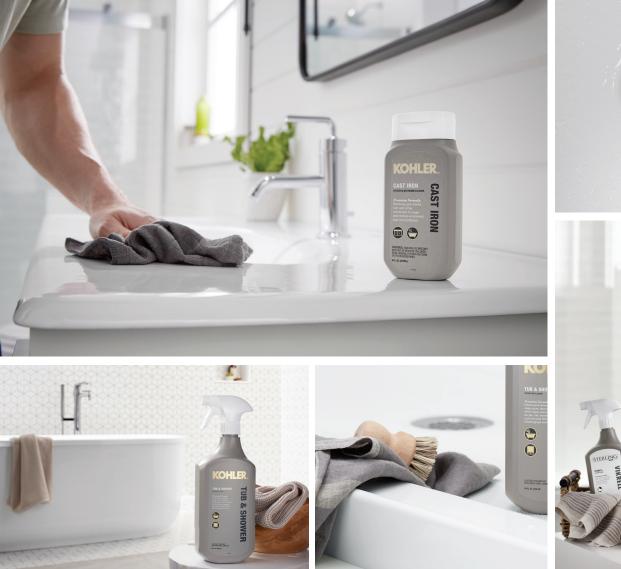

# **KOHLER**<sub>®</sub> Cleaners

No one understands KOHLER surfaces better than Kohler.

From our soulful cast iron enamels to our innovative Neoroc<sub>®</sub> material, we put great care into developing attractive and durable surfaces. Our new line of cleaners is based specifically on our surfaces' unique formulations and properties to maintain their appearance and integrity. These cleaners are the best way to ensure KOHLER<sub>®</sub> kitchen and bath products provide years of beauty and delight.

## Kitchen and Bathroom Cleaners

#### Cast Iron Cleaner (8 oz) 23725-NA

Removes pot marks, rust and other blemishes to clean and restore enameled cast iron surfaces.

- Restores shine of enameled cast iron surfaces
- For use on cast iron sinks, tubs and other enameled surfaces

#### **Tub & Shower Cleaner (28 oz)** 23732-NA

Cleans and removes soap scum, lime and other heavy soil to restore acrylic, tile, enameled cast iron, and KOHLER<sub>®</sub> Lithocast, LuxStone<sub>®</sub> and Choreograph<sub>®</sub> surfaces.

#### STERLING. Vikrell Cleaner (28 oz) 23733-NA

Cleans and removes soap scum, lime and other heavy soil from STERLING<sub>®</sub> Vikrell surfaces.

- Penetrates and cleans slip-resistant surfaces
- For use on STERLING Vikrell surfaces