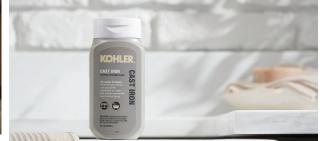

#### Cast Iron Cleaner (8 oz) 23725-NA

Removes pot marks, rust and other blemishes to clean and restore enameled cast iron surfaces.

- Restores shine of enameled cast iron surfaces
- For use on cast iron sinks, tubs and other enameled surfaces