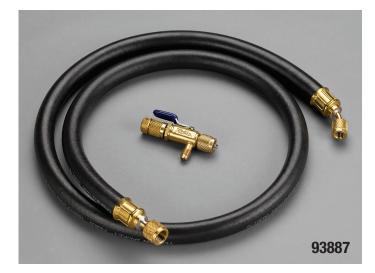

| UPC#  | Description                                                                                                       |
|-------|-------------------------------------------------------------------------------------------------------------------|
| 93887 | MAXFLOW <sup>™</sup> Evacuation Kit 3/8" x 1/4" 45°                                                               |
|       | KIT INCLUDES: 60" PLUS II 1/2" heavy duty, 3/8" straight x 1/4" 45° and 1/4" vacuum/charge valve with side port   |
| 93889 | MAXFLOW <sup>™</sup> Evacuation Kit 3/8" x 5/16" 45°                                                              |
|       | KIT INCLUDES: 60" PLUS II 1/2" heavy duty, 3/8" straight x 5/16" 45° and 5/16" vacuum/charge valve with side port |