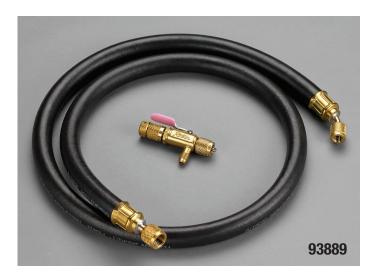

| UPC#  | Description                                                                                                       |
|-------|-------------------------------------------------------------------------------------------------------------------|
| 93887 | MAXFLOW <sup>™</sup> Evacuation Kit 3/8" x 1/4" 45°                                                               |
|       | KIT INCLUDES: 60" PLUS II 1/2" heavy duty, 3/8" straight x 1/4" 45° and 1/4" vacuum/charge valve with side port   |
| 93889 | MAXFLOW <sup>™</sup> Evacuation Kit 3/8" x 5/16" 45°                                                              |
|       | KIT INCLUDES: 60" PLUS II 1/2" heavy duty, 3/8" straight x 5/16" 45° and 5/16" vacuum/charge valve with side port |