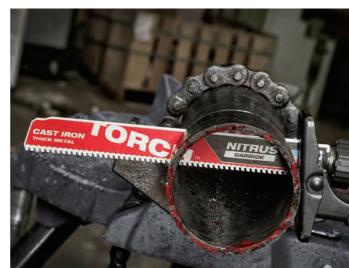

## THE TORCH™ WITH NITRUS CARBIDE™

- Unique carbide blend for 3X the life vs. standard carbide teeth products in cast iron
- Fastest Starts and Smoothest Cuts in Cast Iron vs. traditional carbide teeth products
- Constructed with 25% more Nitrus Carbide per tooth and a 1/2" universal tang
- Cut the thickest metals like cast iron and soil pipe Cuts a wide range of residential materials: wood, shingles, cement board