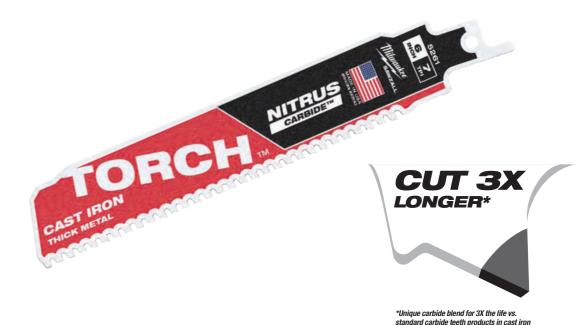

## TORCH<sup>TM</sup> NITRUS CARBIDE<sup>TM</sup>

## THE TORCH™ WITH NITRUS CARBIDE™

- Unique carbide blend for 3X the life vs. standard carbide teeth products in cast iron
- Fastest Starts and Smoothest Cuts in Cast Iron vs. traditional carbide teeth products
- Constructed with 25% more Nitrus Carbide per tooth and a 1/2" universal tang
- Cut the thickest metals like cast iron and soil pipe Cuts a wide range of residential materials: wood, shingles, cement board