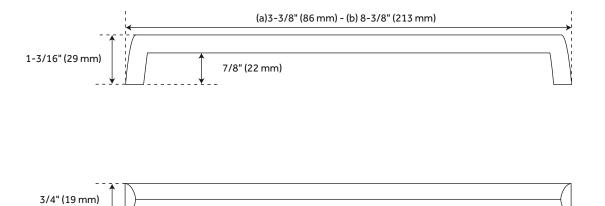

## FEATURES

Material: Brass Design: Traditional Width: 3/4" Mounting Hardware Included: Yes Mounting Hardware Concealed: Yes Mounts From: Back 3-1/8" Centers overall dimensions: 3-3/8" W x 3/4" H x 1-3/16" D. 8" Centers overall dimensions: 8-3/8" W x 3/4" H x 1-3/16" D. SIGNATURE HARDWARE LIFETIME WARRANTY See website for warranty information