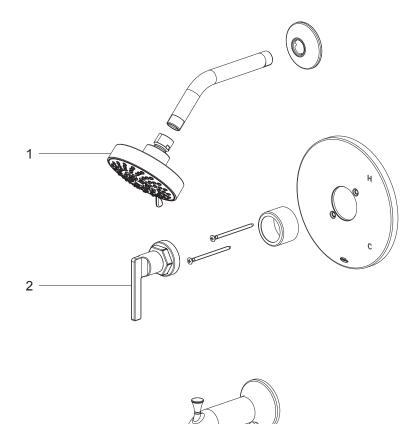

Parts Breakdown

## **Model Numbers**

| PF1830GCP  | Chrome             |  |
|------------|--------------------|--|
| PF1830GZBN | PVD brushed nickel |  |

| No. | ltem            | Part Number     | Material Type |
|-----|-----------------|-----------------|---------------|
| 1   | Showerhead      | PFSH320G*       | Plastic       |
| 2   | Handle assembly | 0BPF75Y0262200* | Zinc Alloy    |
| 3   | Spout assembly  | PFTS34*         | Zinc+ Brass   |