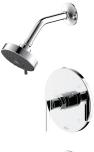

## *PF1830G PIXLEY SINGLE HANDLE TUB & SHOWER FAUCET*

## **Model Numbers**

| PF1830GCP  | Chrome             |  |
|------------|--------------------|--|
| PF1830GZBN | PVD brushed nickel |  |

| No. | ltem            | Part Number     | Material Type |
|-----|-----------------|-----------------|---------------|
| 1   | Showerhead      | PFSH320G*       | Plastic       |
| 2   | Handle assembly | 0BPF75Y0262200* | Zinc Alloy    |
| 3   | Spout assembly  | PFTS34*         | Zinc+ Brass   |