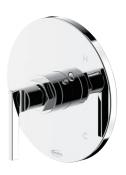

# PF1800 PIXLEY SHOWER HANDLE TRIM KIT

### **Product Features**

- Metal lever handle
- Use with valve series PF4001
- cUPC/IAPMO listed

**PF1800CP** 

#### **Model Numbers:**

PF1800CP Chrome

PF1800ZBN PVD Brushed nickel