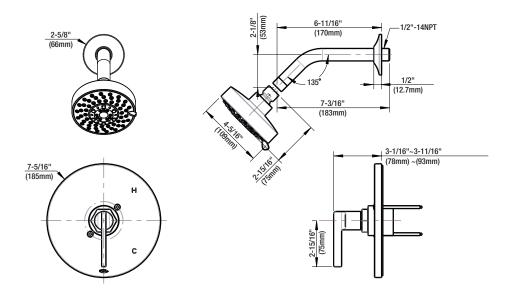

<sup>\*</sup> All measurements are nominal. Please verify before actual installation.