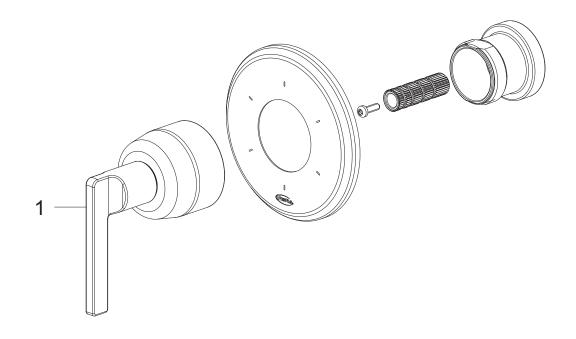

## **Model Numbers**

| PF18TVCP  | Chrome             |  |
|-----------|--------------------|--|
| PF18TVZBN | PVD brushed nickel |  |

| 1 Handle assembly OBPF75Y0262300* Zinc Alloy | No. | Item            | Part Number     | Material Type |
|----------------------------------------------|-----|-----------------|-----------------|---------------|
|                                              | 1   | Handle assembly | 0BPF75Y0262300* | Zinc Alloy    |