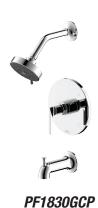

# PF1830G PIXLEY SINGLE HANDLE TUB & SHOWER FAUCET

#### **Product Features**

- 1.8 gpm (6.8 L/min) showerhead
- 5-function showerhead- full spray,massage, aerator, massage+full spray, aerator+full spray
- · Metal lever handle
- Includes showerhead, arm and flange
- Use with valve series PF4001
- cUPC/IAPMO listed
- EPA WaterSense approved

#### **Model Numbers:**

PF1830GCP Chrome

PF1830GZBN PVD Brushed nickel