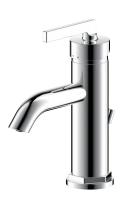

# PFWSC1850 PIXLEY SINGLE HANDLE LAVATORY FAUCET

#### **Model Numbers:**

PFWSC1850CP Chrome

PFWSC1850ZBN PVD Brushed nickel

PFWSC1850CP