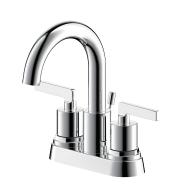

# Specifications PFWSC1840 PIXLEY TWO HANDLE LAVATORY FAUCET

PFWSC1840CP

### **Model Numbers:**

PFWSC1840CP Chrome

PFWSC1840ZBN PVD Brushed nickel