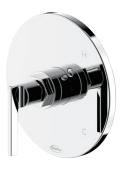

## PF1800 PIXLEY SHOWER HANDLE TRIM KIT

## **Model Numbers**

PF1800CP Chrome

PF1800ZBN PVD brushed nickel

| No. | Item            | Part Number     | Material Type |
|-----|-----------------|-----------------|---------------|
| 1   | Handle assembly | OBPF75Y0262200* | Zinc Alloy    |