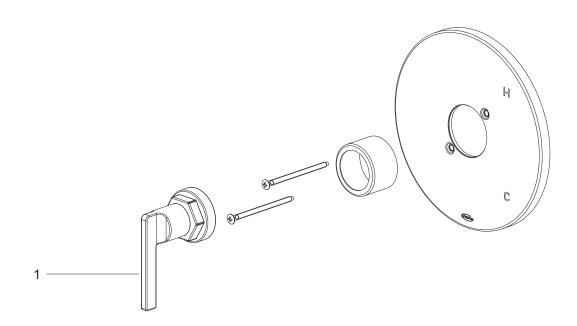

## **Model Numbers**

PF1800CP Chrome

PF1800ZBN PVD brushed nickel

| No. | Item            | Part Number     | Material Type |
|-----|-----------------|-----------------|---------------|
| 1   | Handle assembly | OBPF75Y0262200* | Zinc Alloy    |

<sup>\*</sup> Specify Finish

**PF1800CP** 