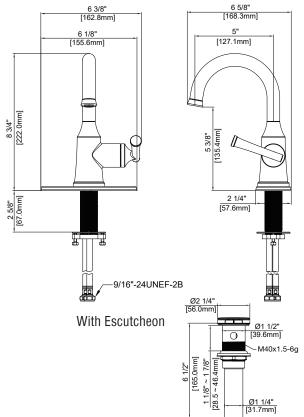

#### **Product Features**

- Max. flow rate: 1.2 gpm at 60 psi
- · Metal lever handle
- · Ceramic disc cartridge
- · With press pop-up assembly
- · With optional deck plate included
- Non-kink nylon hose
- Meets: ASME A112.18.1 / CSA B125.1
- cUPC/IAPMO listed
- ADA compliant
- · NSF 61 compliant
- · WaterSense certified