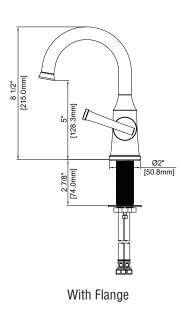

#### **Product Features**

- Max. flow rate: 1.2 gpm at 60 psi
- · Metal lever handle
- · Ceramic disc cartridge
- · With press pop-up assembly
- · With optional deck plate included
- Non-kink nylon hose
- Meets: ASME A112.18.1 / CSA B125.1
- cUPC/IAPMO listed
- ADA compliant
- · NSF 61 compliant
- · WaterSense certified