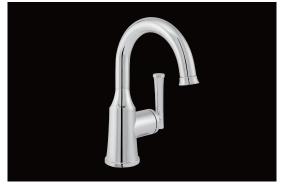

## PFWSC2850

# SINGLE HANDLE LAVATORY FAUCET

# (PROFLO®

### **Willett Series**

#### **Product Features**

- Max. flow rate: 1.2 gpm at 60 psi
- · Metal lever handle
- · Ceramic disc cartridge
- · With press pop-up assembly
- · With optional deck plate included
- Non-kink nylon hose
- Meets: ASME A112.18.1 / CSA B125.1
- cUPC/IAPMO listed
- ADA compliant
- · NSF 61 compliant
- · WaterSense certified



PFWSC2850CP

#### **Model Numbers**

PFWSC2850CP Chrome PFWSC2850ZBN Brushed nickel







#### Warranty and Codes

This product comes complete with installation, operating, care and maintenance instructions. This PROFLO faucet carries a limited lifetime warranty when installed in residential applications. The warranty is five years in commercial applications. This product meets: ASME A112.18.1.