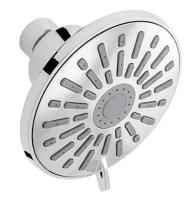

# PFHS317 series 3 FUNCTION HAND SHOWER

### **Product Features**

- Three-function massage hand shower: outer, inner, full spray
- Brass and ABS construction
- Maximum flow rate 1.8 gpm (6.8 L/min) at 80 psi
- 1/2" NPT connection
- cUPC/ WaterSense /IAPMO listed

### **Model Numbers**

PFSH317CP Chrome

PFSH317ZBN PVD brushed nickel

PFSH317CP