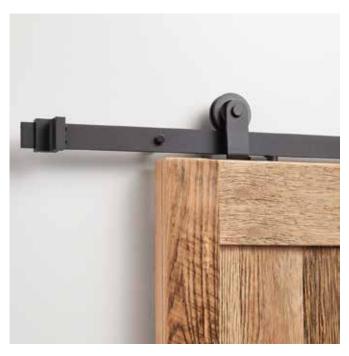

#### **FEATURES**

For doors up to 36" wide. Wheel: 2-3/4" diameter.

Steel 1-1/4" diameter roller bearings. Track Size: 1/4" Steel, 1-1/2" x 78-3/4". Strap Size: 1/4" Steel, 11-3/4" x 1-1/2".

 ${\bf Optional\ Soft\ Close\ Adapter:}$ 

### **FEATURES**

Material: Steel Length: 78" Height: 11-3/4" Depth: 2-1/8" Mounting Hardware Included: Yes

Mounting Hardware Included: Yes

Mounting Hardware Concealed: No

Weight Limit (Lbs): 220