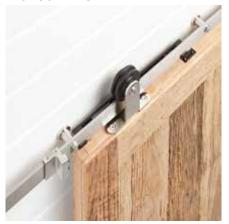

### **FEATURES**

Material: Steel Length: 78" Height: 11-3/4" Depth: 2-1/8" Mounting Hardware Included: Yes Mounting Hardware Concealed: No Weight Limit (Lbs): 220