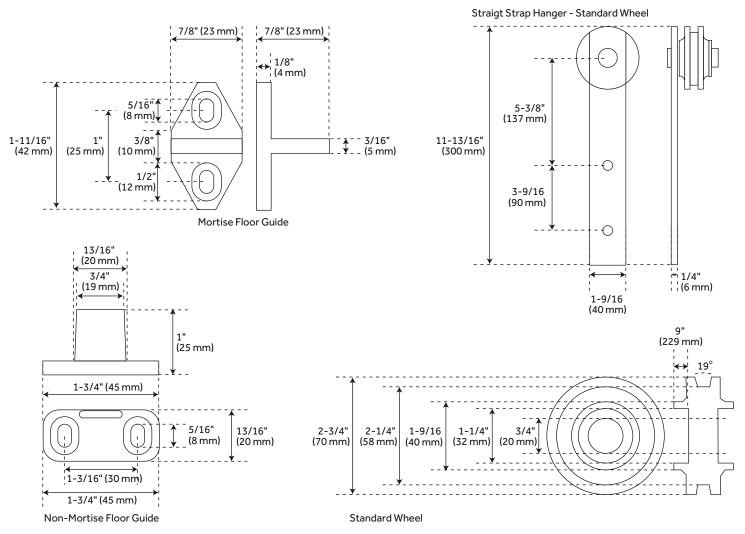

### **FEATURES**

Material: Steel Length: 78" Height: 11-3/4" Depth: 2-1/8" Mounting Hardware Included: Yes Mounting Hardware Concealed: No Weight Limit (Lbs): 220