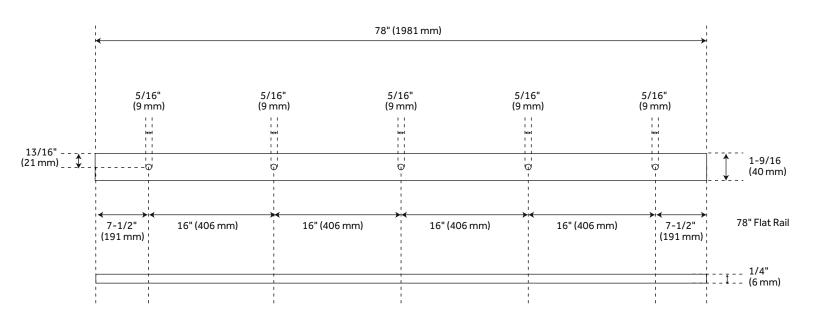

#### **FEATURES**

For doors up to 36" wide. Wheel: 2-3/4" diameter.

Steel 1-1/4" diameter roller bearings. Track Size: 1/4" Steel, 1-1/2" x 78-3/4". Strap Size: 1/4" Steel, 11-3/4" x 1-1/2".

 ${\bf Optional\ Soft\ Close\ Adapter:}$ 

### **FEATURES**

Material: Steel Length: 78" Height: 11-3/4" Depth: 2-1/8" Mounting Hardware Included: Yes

Mounting Hardware Included: Yes

Mounting Hardware Concealed: No

Weight Limit (Lbs): 220