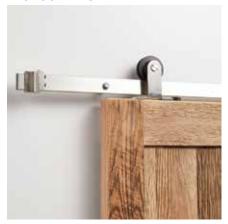

are Included: Yes

Mounting Hardware Concealed: No

Weight Limit (Lbs): 220

### **PRODUCT IMAGE**



PAGE 2

Code: 533072, 533073, 533074

 $All \ dimensions \ and \ specifications \ are \ nominal \ and \ may \ vary. \ Use \ actual \ products \ for \ accuracy \ in \ critical \ situations.$ 



## BARN DOOR HARDWARE KIT

SKU: 950675



### **FEATURES**

Material: Steel Length: 78" Height: 11-3/4" Depth: 2-1/8" Mounting Hardware Included: Yes Mounting Hardware Concealed: No Weight Limit (Lbs): 220

### **PRODUCT IMAGE**



PAGE 3

Code: 533072, 533073, 533074





## BARN DOOR HARDWARE KIT

SKU: 950675



### **FEATURES**

Material: Steel Length: 78" Height: 11-3/4" Depth: 2-1/8" Mounting Hardware Included: Yes Mounting Hardware Concealed: No Weight Limit (Lbs): 220

### **PRODUCT IMAGE**



PAGE 4

Code: 533072, 533073, 533074



 $All \ dimensions \ and \ specifications \ are \ nominal \ and \ may \ vary. \ Use \ actual \ products \ for \ accuracy \ in \ critical \ situations.$