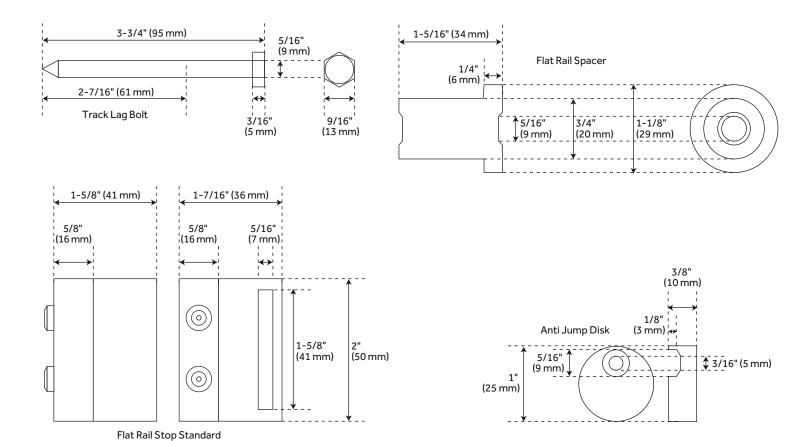

### **PRODUCT IMAGE**

PAGE 4

Code: 533072, 533073, 533074

 $All \ dimensions \ and \ specifications \ are \ nominal \ and \ may \ vary. \ Use \ actual \ products \ for \ accuracy \ in \ critical \ situations.$