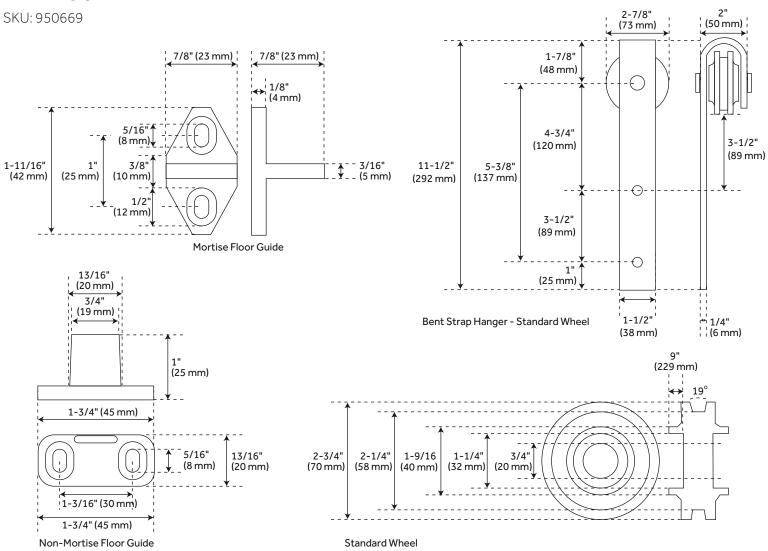

#### **FEATURES**

For doors up to 48" wide. Wheel: 2-3/4" diameter.

Steel 1-1/4" diameter roller bearings. Track Size: 1/4" steel, 1-1/2" x 96". Strap Size: 1/4" Steel, 11-1/2" x 1-1/2".

 ${\bf Optional\ Soft\ Close\ Adapter:}$ 

### **FEATURES**

Material: Stainless Steel

Design: Modern Length: 96" Height: 11-1/2" Depth: 1-1/2"

Mounting Hardware Included: Yes Mounting Hardware Concealed: No

Weight Limit (Lbs): 220