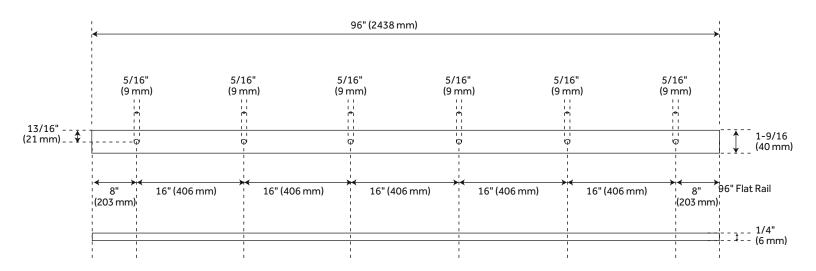

#### **FEATURES**

For doors up to 48" wide. Wheel: 2-3/4" diameter.

Steel 1-1/4" diameter roller bearings. Track Size: 1/4" steel, 1-1/2" x 96". Strap Size: 1/4" Steel, 11-1/2" x 1-1/2".

 ${\bf Optional\ Soft\ Close\ Adapter:}$ 

### **FEATURES**

Material: Stainless Steel Design: Modern Length: 96" Height: 11-1/2"

Depth: 1-1/2"

Mounting Hardware Included: Yes Mounting Hardware Concealed: No

Weight Limit (Lbs): 220