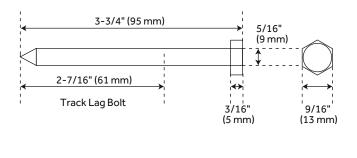

### **PRODUCT IMAGE**

PAGE 3

Code: 533056, 533057, 533058, 533059

All dimensions and specifications are nominal and may vary. Use actual products for accuracy in critical situations.