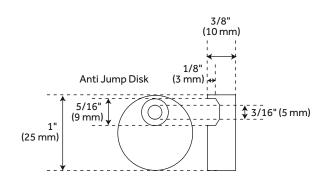

## **CONTENTS**

| FLAT RAIL               | <br>PAGE 2 |
|-------------------------|------------|
| STANDARD WHEEL          | <br>PAGE 3 |
| BENT STRAP HANGER       | <br>PAGE 3 |
| MORTISE FLOOR GUIDE     | <br>PAGE 3 |
| NON-MORTISE FLOOR GUIDE | <br>PAGE 3 |
| TRACK LAG BOLT          | <br>PAGE 4 |
| FLAT RAIL SPACER        | <br>PAGE 4 |
| FLAT RAIL STOP          | <br>PAGE 4 |
| ANTI JUMP DISK          | <br>PAGE 4 |

### **PRODUCT IMAGE**

PAGE 4

Code: 533056, 533057, 533058, 533059

 $All \ dimensions \ and \ specifications \ are \ nominal \ and \ may \ vary. \ Use \ actual \ products \ for \ accuracy \ in \ critical \ situations.$ 