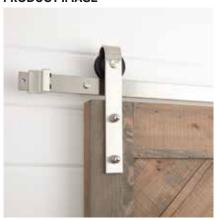

### **PRODUCT IMAGE**

PAGE 2

Code: 533056, 533057, 533058, 533059

 $All\ dimensions\ and\ specifications\ are\ nominal\ and\ may\ vary.\ Use\ actual\ products\ for\ accuracy\ in\ critical\ situations.$ 

#### **FEATURES**

For doors up to 48" wide. Wheel: 2-3/4" diameter.

Steel 1-1/4" diameter roller bearings. Track Size: 1/4" steel, 1-1/2" x 96". Strap Size: 1/4" Steel, 11-1/2" x 1-1/2".

 ${\bf Optional\ Soft\ Close\ Adapter:}$ 

### **FEATURES**

Material: Stainless Steel Design: Modern Length: 96" Height: 11-1/2"

Depth: 1-1/2"

Mounting Hardware Included: Yes Mounting Hardware Concealed: No

Weight Limit (Lbs): 220