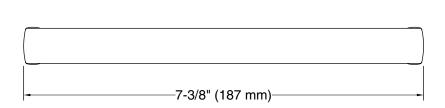

## **Technical Information**

All product dimensions are nominal.

Installation Type: Cabinet mount

Material: Zinc