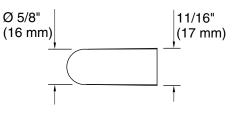

## **Technical Information**

All product dimensions are nominal.

Installation Type: Cabinet mount

Material: Zinc