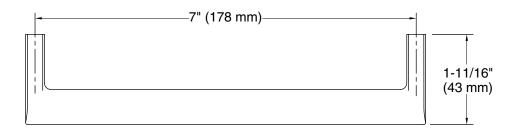

## **Technical Information**

All product dimensions are nominal.

Installation Type: Cabinet mount

Material: Zinc