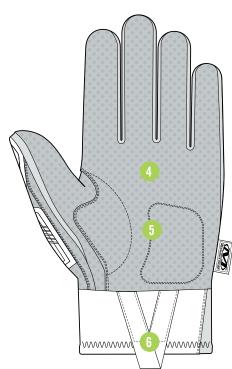

#### **FEATURES**

- Extended Neoprene cuffs protect your wrists and keep debris out.
- 2. Thermoplastic Rubber knuckle guard meets EN 13594 impact standard.
- Thermoplastic Rubber finger guards and pinch-point fingertip impact protection.
- 4. Dexterous synthetic leather with enhanced gripping power.
- D30® palm padding absorbs and dissipates high-impact energy while you work.
- Red carrier loops provide convenient storage.