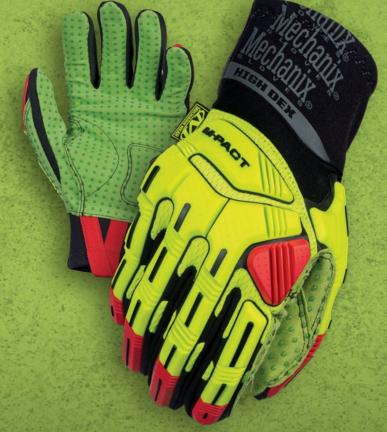

### **IMPACT RESISTANT HAND PROTECTION**

M-Pact® XPLOR™ High-Dex gloves protect working hands in energy exploration and production with high-dexterity impact protection. The XPLOR™ series meets EN 13594 impact standard with our patented M-Pact® TPR design that safeguards your fingers, knuckles, and metacarpals while you work. The working side features our rugged, but dexterous synthetic leather with enhanced grip, and D30® palm padding so you can work with confidence in the field.

## **IMPACT RESISTANT**

Molded Thermoplastic Rubber (TPR) absorbs blunt force impact and meets EN 13594 impact standard.

#### HIGH DEXTERITY

Dexterous synthetic leather with enhanced gripping power.

#### **FEATURES**

- Extended Neoprene cuffs protect your wrists and keep debris out.
- 2. Thermoplastic Rubber knuckle guard meets EN 13594 impact standard.
- Thermoplastic Rubber finger guards and pinch-point fingertip impact protection.
- 4. Dexterous synthetic leather with enhanced gripping power.
- D30® palm padding absorbs and dissipates high-impact energy while you work.
- Red carrier loops provide convenient storage.