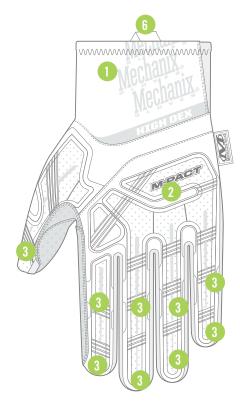

#### **FEATURES**

- Extended Neoprene cuffs protect your wrists and keep debris out.
- 2. Thermoplastic Rubber knuckle guard meets EN 13594 impact standard.
- Thermoplastic Rubber finger guards and pinch-point fingertip impact protection.
- 4. Dexterous synthetic leather with enhanced gripping power.
- D30® palm padding absorbs and dissipates high-impact energy while you work.
- Red carrier loops provide convenient storage.