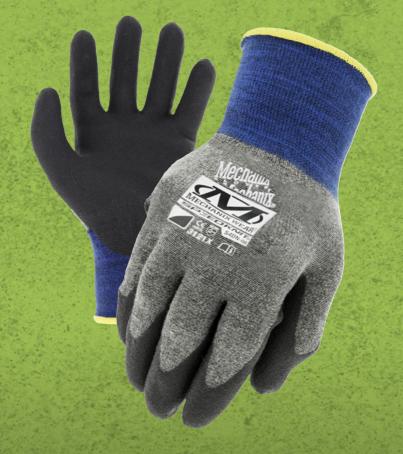

## **INSULATED HAND PROTECTION**

The brisk cold air can make even the simplest task more burdensome. Our SpeedKnit Insulated protects working hands in cold conditions with a seamless 15-gauge acrylic knit shell to help regulate your body temperature. The working side of the SpeedKnit Insulated features a bipolymer coating that combines polyurethane (PU) gripping power with the flexibility of nitrile to prevent stiffness in cold conditions.

## **INSULATED**

15-gauge acrylic knit shell helps regulate your body temperature in cold conditions.

## GRIP

Bi-polymer palm coating combines polyurethane (PU) gripping power with the flexibility of nitrile.