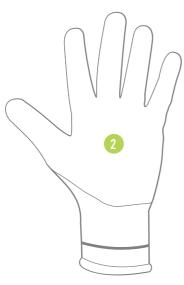

## **FEATURES**

- 1. 15-gauge acrylic knit shell helps regulate your body temperature in cold conditions.
- 2. Bi-polymer palm coating combines polyurethane (PU) gripping power with the flexibility of nitrile.