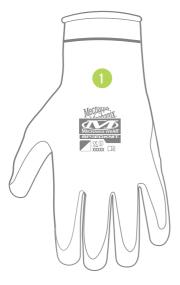

## **FEATURES**

- 1. 15-gauge acrylic knit shell helps regulate your body temperature in cold conditions.
- 2. Bi-polymer palm coating combines polyurethane (PU) gripping power with the flexibility of nitrile.