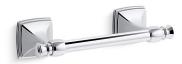

# Features

- KOHLER finishes resist corrosion and tarnishing.
- Coordinates with transitional-style KOHLER<sup>®</sup> faucets and showering components.

### Material

• Premium metal construction for durability.

## Installation

• Installation hardware and template included.





# **Codes/Standards**

None Applicable

KOHLER<sup>®</sup> One-Year Limited Warranty

See website for detailed warranty information.

# **Available Colors/Finishes**

Color tiles intended for reference only.

### Color Code Description



CP Polished Chrome

BN Vibrant® Brushed Nickel

2BZ Oil-Rubbed Bronze





# Grand toilet tissue holder K-26542







# **Technical Information**

All product dimensions are nominal. Installation Type: Wall-mount Material: Zinc, Stainless Steel

#### Notes

Install this product according to the installation instructions.

CAUTION: Risk of personal injury. Do not install these products in any area where they are likely to be used inadvertently as a grab bar or support bar. These products are not designed or intended for use as a grab bar or support bar.