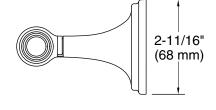

# Grand toilet tissue holder K-26542

# **Technical Information**

All product dimensions are nominal. Installation Type: Wall-mount Material: Zinc, Stainless Steel