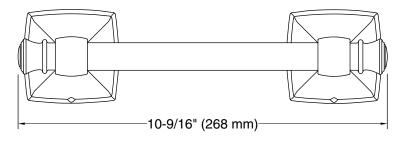

# Grand toilet tissue holder K-26542

# **Technical Information**

All product dimensions are nominal. Installation Type: Wall-mount Material: Zinc, Stainless Steel