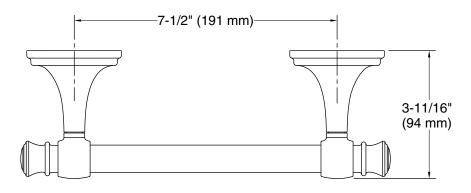

# **Technical Information**

All product dimensions are nominal. Installation Type: Wall-mount Material: Zinc, Stainless Steel