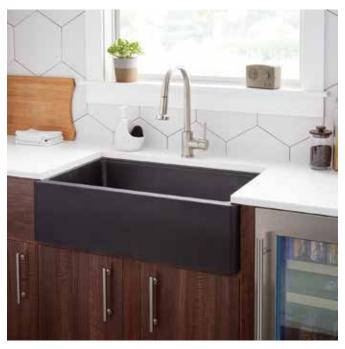

# 33" TOTTEN

### GRANITE COMPOSITE FARMHOUSE SINK - BLACK SKU: 950290

### FEATURES

Shape: Rectangle Number of Basins: 1 Sink Installation: Farmhouse Product Color: Black Overflow Hole: No Exterior Treatment: Smooth Interior Treatment: Smooth Drain Included: Optional Faucet Included: No