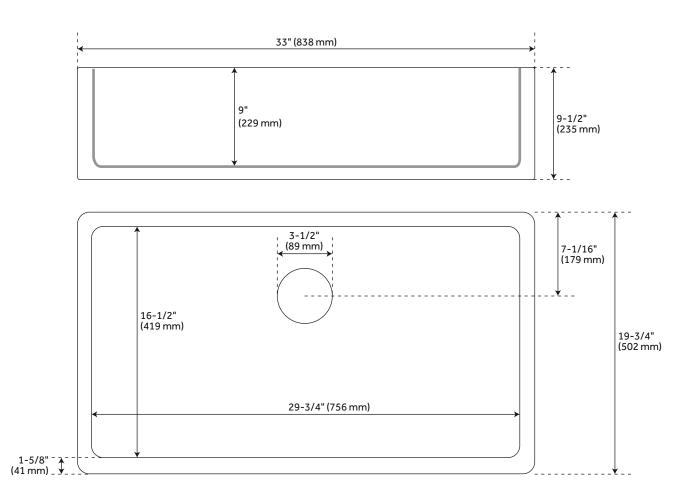

#### **FEATURES**

(ISI)

Length: 33" Width: 19-3/4" Height: 9-1/2" Basin Length: 29-3/4" Basin Width: 16-1/2" Basin Depth: 9" Apron Front Rim Thickness: 1-5/8" Drain Size: 3-1/2" Item Weight (Ibs.): 56

#### **CODES/STANDARDS**

cUPC CSA B45.5/IAPMO Z124 Massachusetts Accepted **PRODUCT IMAGE** 

All dimensions and specifications are nominal and may vary. Use actual products for accuracy in critical situations.