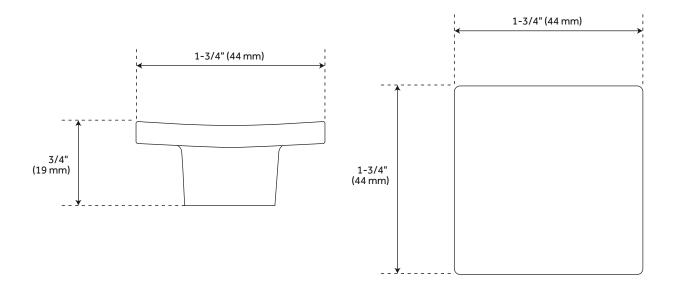

## 1-3/4 AMUN SOLID BRASS SQUARE CABINET KNOB

SKU: 453263, 453264, 453265, 453266

#### **FEATURES**

Material: Brass Design: Modern Mounting Hardware Included: Yes Mounting Hardware Concealed: Yes Mounts From: Back

#### **PRODUCT IMAGE**

PAGE 3 PID or Code: 520993/520994 520995/520996

 $All\ dimensions\ and\ specifications\ are\ nominal\ and\ may\ vary.\ Use\ actual\ products\ for\ accuracy\ in\ critical\ situations.$ 