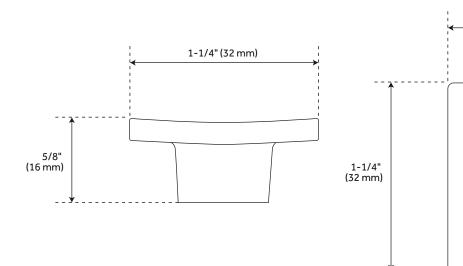

#### **FEATURES**

Sold Individually.

1-1/4" overall dimensions: 1-1/4" W x 1-1/4" H x 5/8" D.

1-1/4" overall dimensions: 1-3/4" W x 1-3/4" H x 3/4" D.

#### **PRODUCT IMAGE**

1-1/4" (32 mm)

PAGE 2 PID or Code: 520989/520990 520991/520992

 $All\ dimensions\ and\ specifications\ are\ nominal\ and\ may\ vary.\ Use\ actual\ products\ for\ accuracy\ in\ critical\ situations.$ 