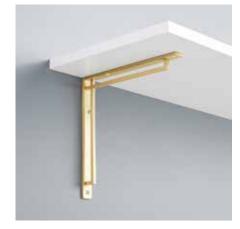

# HARRIDGE

## 9" SOLID BRASS SELF BRACKET

SKU: 453346, 453347

#### FEATURES

Material: Brass Design: Modern Mounting Hardware Included: Yes Mounting Hardware Concealed: No **PRODUCT IMAGE** 

All dimensions and specifications are nominal and may vary. Use actual products for accuracy in critical situations.