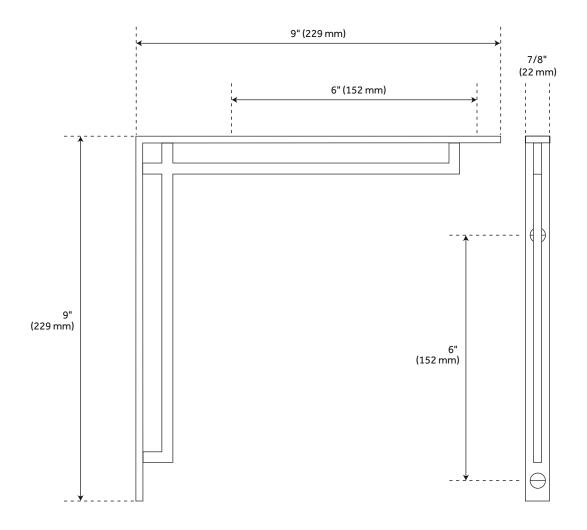

## 9" SOLID BRASS SELF BRACKET

SKU: 453346, 453347

#### FEATURES

Material: Brass Design: Modern Mounting Hardware Included: Yes Mounting Hardware Concealed: No **PRODUCT IMAGE** 

All dimensions and specifications are nominal and may vary. Use actual products for accuracy in critical situations.

### FEATURES

- 6" overall dimensions: 7/8" L" x 6" W x 7-7/8" H. Weight limit 30 lbs per pair.
- 9" overall dimensions: 7/8" L x 9" W x 9" H. Weight limit 50 lbs per pair.

Sold individually.