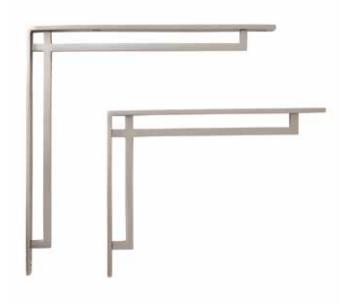

# HARRIDGE

SOLID BRASS SHELF BRACKET SKU: 949478

### FEATURES

- 6" overall dimensions: 7/8" L" x 6" W x 7-7/8" H. Weight limit 30 lbs per pair.
- 9" overall dimensions: 7/8" L x 9" W x 9" H. Weight limit 50 lbs per pair.

Sold individually.

### CONTENTS

| 6" SHELF BRACKET | <br>PAGE 2 |
|------------------|------------|
| 9" SHELF BRACKET | <br>PAGE 3 |

REVISED 03/05/2020

(ISI) SIGNATURE HARDWARE