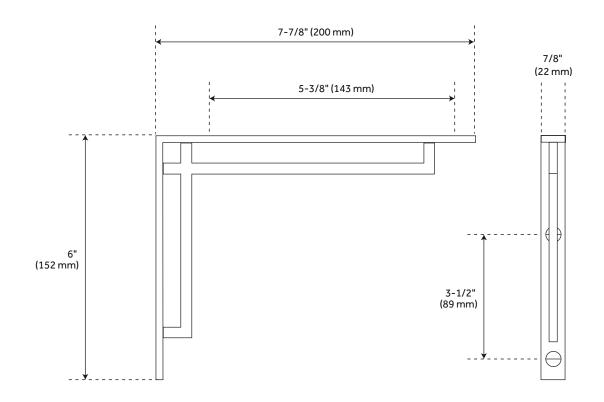

## 6" SOLID BRASS SHELF BRACKET

SKU: 453344, 453345

#### FEATURES

Material: Brass Design: Modern Mounting Hardware Included: Yes Mounting Hardware Concealed: No **PRODUCT IMAGE** 

All dimensions and specifications are nominal and may vary. Use actual products for accuracy in critical situations.

### FEATURES

- 6" overall dimensions: 7/8" L" x 6" W x 7-7/8" H. Weight limit 30 lbs per pair.
- 9" overall dimensions: 7/8" L x 9" W x 9" H. Weight limit 50 lbs per pair.

Sold individually.