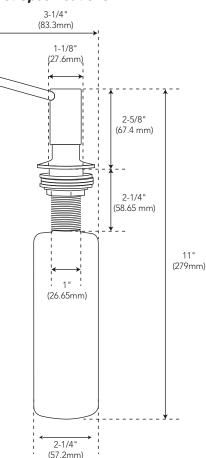

### **Product Features**

- Brass plug, nut & flange
- Plastic bottle & tube
- Top lifts off for easy refill
- Requires 1-1/4" to 1-11/16" (31.75mm to 42.86mm) through hole
- Bottle holds 12 fl. oz. (0.354L)
- 2" (50.8mm) max thickness counter/sink

#### **Model Numbers**

| PF121CP  | Chrome             |
|----------|--------------------|
| PF121ZBN | PVD Brushed nickel |
| PF1210RB | Oil Rubbed Bronze  |
| PF121MB  | Matte black        |

**Product Specifications** 