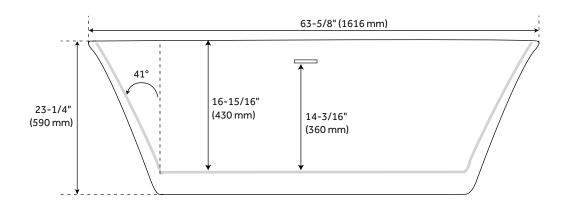

#### **FEATURES**

Length: 63-5/8" Width: 28-1/2" Height: 23-1/4"

Tub Interior Length: 42-1/2" Tub Interior Width: 16-3/4" Water Depth To Overflow: 14-3/16" Water Depth to Rim 16-15/16"

Water Capacity Without Overflow (Gallons): 76 Water Capacity With Overflow (Gallons): 68