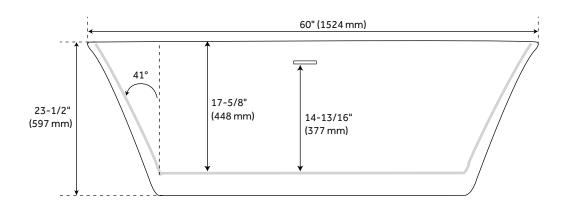

#### **FEATURES**

Length: 60" Width: 27-1/2" Height: 23-1/2" Tub Interior Length: 40" Tub Interior Width: 16"

Water Depth To Overflow: 14-13/16"

Water Depth to Rim: 17-5/8"

Water Capacity Without Overflow (Gallons): 75 Water Capacity With Overflow (Gallons): 67