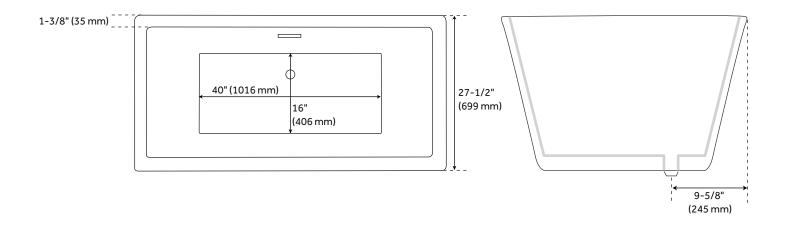

#### **FEATURES**

Length: 60" Width: 27-1/2" Height: 23-1/2" Tub Interior Length: 40" Tub Interior Width: 16"

Water Depth To Overflow: 14-13/16"

Water Depth to Rim: 17-5/8"

Water Capacity Without Overflow (Gallons): 75 Water Capacity With Overflow (Gallons): 67