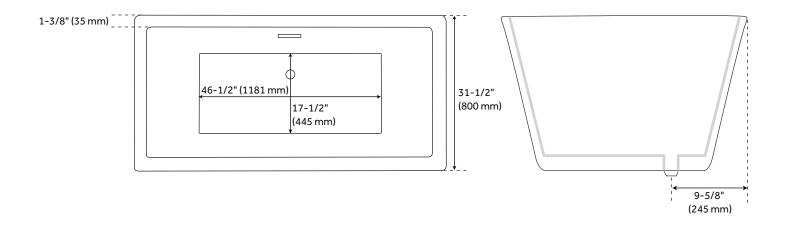

#### **FEATURES**

Length: 70" Width: 28-1/2" Height: 23-1/4"

Tub Interior Length: 42-1/2"
Tub Interior Width: 16-3/4"
Water Depth To Overflow: 14-3/16"
Water depth to Rim 17-15/16"
Water Capacity Without Overflow (Gallons): 94
Water Capacity With Overflow (Gallons): 86
Tub Weight Uncrated (lbs): 122
Tub Weight Crated (lbs): 212

### PRODUCT IMAGE

 $All \ dimensions \ and \ specifications \ are \ nominal \ and \ may \ vary. \ Use \ actual \ products \ for \ accuracy \ in \ critical \ situations.$ 

PAGE 4