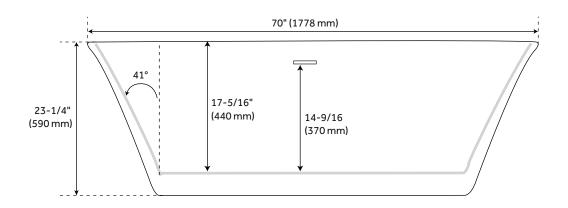

#### **FEATURES**

Length: 70" Width: 28-1/2" Height: 23-1/4"

Tub Interior Length: 42-1/2"
Tub Interior Width: 16-3/4"
Water Depth To Overflow: 14-3/16"
Water depth to Rim 17-15/16"
Water Capacity Without Overflow (Gallons): 94
Water Capacity With Overflow (Gallons): 86
Tub Weight Uncrated (lbs): 122
Tub Weight Crated (lbs): 212