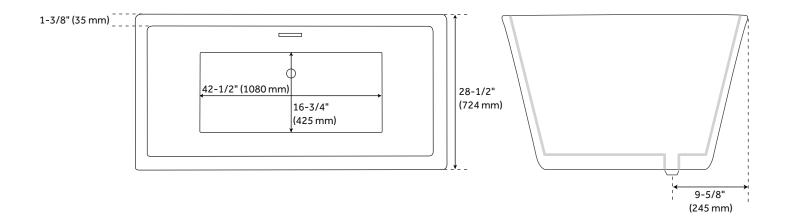

#### **FEATURES**

Length: 63-5/8" Width: 28-1/2" Height: 23-1/4"

Tub Interior Length: 42-1/2" Tub Interior Width: 16-3/4" Water Depth To Overflow: 14-3/16" Water Depth to Rim 16-15/16"

Water Capacity Without Overflow (Gallons): 76 Water Capacity With Overflow (Gallons): 68