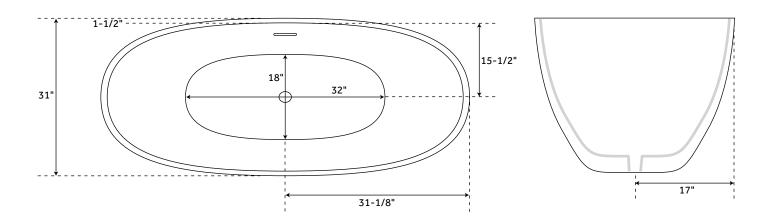

# 62" TREECE

### FREESTANDING ACRYLIC TUB

SKU: 948780

#### **FEATURES**

Design: Modern Product Finish: White

Features: Integral Drain & Overflow

Overflow Hole: Yes

Integral Drain & Overflow: Yes

Shape: Oval Material: Acrylic Tap Deck: No

Drain Included: Yes Faucet Included: No

Faucet Drillings: No Drillings

Built-In Adjusters: Yes

Weight uncrated/crated: 88/198 lbs

Water Capacity Without Overflow: 37 Gallons