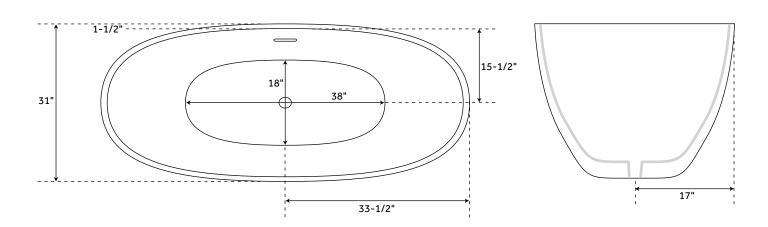

# 67" TREECE

## FREESTANDING ACRYLIC TUB

SKU: 948780

#### **FEATURES**

Design: Modern Product Finish: White Features: Integral Drain & Overflow Overflow Hole: Yes

Integral Drain & Overflow: Yes

Shape: Oval Material: Acrylic Tap Deck: No Drain Included: Yes Faucet Included: No Faucet Drillings: No Drillings Built-In Adjusters: Yes Weight uncrated/crated: 93/203 lbs

### **SIGNATURE HARDWARE** LIFETIME WARRANTY

See website for warranty information

All measurements are approximate. Measurements may vary +/- 1/2".

Water Capacity Without Overflow: 41 Gallons

REVISED 9/3/2019