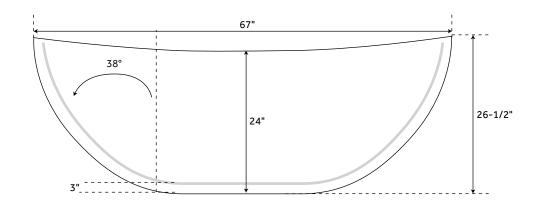

# 67" TREECE

## FREESTANDING ACRYLIC TUB

SKU: 948780

#### **FEATURES**

Design: Modern Product Finish: White Features: Integral Drain & Overflow Overflow Hole: Yes

Integral Drain & Overflow: Yes

Shape: Oval Material: Acrylic Tap Deck: No Drain Included: Yes Faucet Included: No Faucet Drillings: No Drillings Built-In Adjusters: Yes Weight uncrated/crated: 93/203 lbs

### **SIGNATURE HARDWARE** LIFETIME WARRANTY

See website for warranty information

All measurements are approximate. Measurements may vary +/- 1/2".

Water Capacity Without Overflow: 41 Gallons

REVISED 9/3/2019