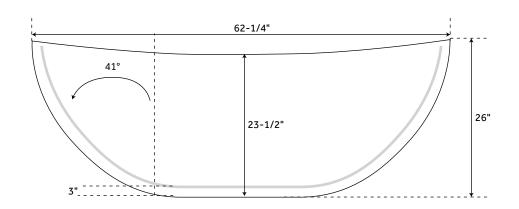

# 62" TREECE

### FREESTANDING ACRYLIC TUB

SKU: 948780

#### **FEATURES**

Design: Modern Product Finish: White

Features: Integral Drain & Overflow

Overflow Hole: Yes

Integral Drain & Overflow: Yes

Shape: Oval Material: Acrylic Tap Deck: No

Drain Included: Yes Faucet Included: No

Faucet Drillings: No Drillings

Built-In Adjusters: Yes

Weight uncrated/crated: 88/198 lbs

Water Capacity Without Overflow: 37 Gallons