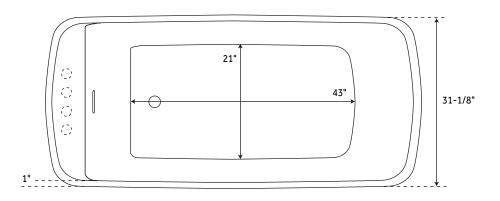

## FEATURES

Product Finish: White Features: Integral Drain & Overflow Overflow Hole: Yes Integral Drain & Overflow : Yes Shape: Rectangle Material: Acrylic Length: 67" Width: 31-1/8" Height: 24" Tub Interior Length: 43" Tub Interior Width: 21" Water Depth To Overflow: 14" Drain Included: Yes Faucet Included: No Built-In Adjusters: Yes Tub Weight Uncrated (lbs): 108 ub Weight Crated (lbs): 218

All measurements are approximate. Measurements may vary +/- 1/2".

SIGNATURE HARDWARE LIFETIME WARRANTY See website for warranty information

18"

REVISED 05/23/2019