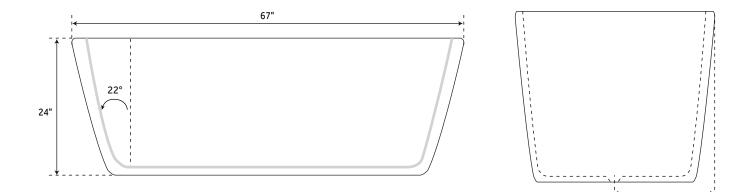

## FEATURES

Product Finish: White Features: Integral Drain & Overflow Overflow Hole: Yes Integral Drain & Overflow : Yes Shape: Rectangle Material: Acrylic Length: 67" Width: 31-1/8" Height: 24" Tub Interior Length: 43" Tub Interior Width: 21" Water Depth To Overflow: 14" Drain Included: Yes Faucet Included: No Built-In Adjusters: Yes Tub Weight Uncrated (lbs): 108 ub Weight Crated (lbs): 218

All measurements are approximate. Measurements may vary +/- 1/2".

SIGNATURE HARDWARE LIFETIME WARRANTY See website for warranty information

18"

REVISED 05/23/2019