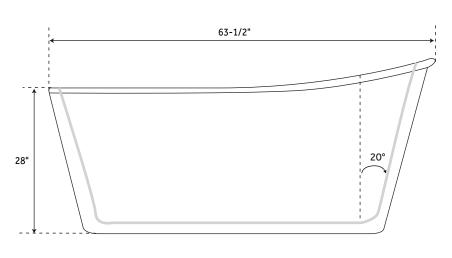

## **FEATURES**

Product Finish: White

Features: Integral Drain & Overflow

Overflow Hole: Yes

Integral Drain & Overflow: Yes

Shape: Rectangle

. Material: Acrylic

Length: 63-1/2"

Width: 31-5/8"

Height: 28"

Tub Interior Length: 41"

Tub Interior Width: 20"

Water Depth To Overflow: 14-1/2"

Drain Included: Yes

Faucet Included: No

Built-In Adjusters: Yes