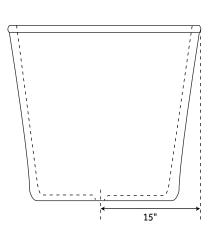

Width: 31-5/8"

Height: 28"

Tub Interior Length: 41"

Tub Interior Width: 20"

Water Depth To Overflow: 14-1/2"

Drain Included: Yes

Faucet Included: No

Built-In Adjusters: Yes