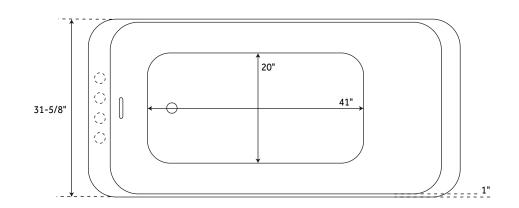

## **FEATURES**

Product Finish: White

Features: Integral Drain & Overflow

Overflow Hole: Yes

Integral Drain & Overflow: Yes

Shape: Rectangle

. Material: Acrylic

Length: 63-1/2"

Width: 31-5/8"

Height: 28"

Tub Interior Length: 41"

Tub Interior Width: 20"

Water Depth To Overflow: 14-1/2"

Drain Included: Yes

Faucet Included: No

Built-In Adjusters: Yes