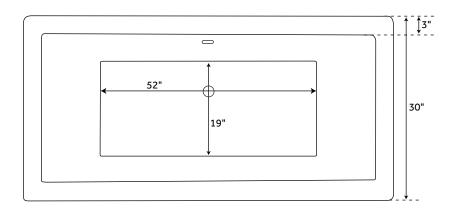

## **FEATURES**

Product Finish: White Overflow Hole: Yes Shape: Rectangle Material: Acrylic Length: 68" Width: 30" Height: 23" Tub Interior Length: 45" Tub Interior Width: 17-1/2" Water Depth to Rim: 17-5/8" Tap Deck: No Drain Placement: Offset Faucet Included: No Faucet Drillings: No Drillings Water Capacity (Gallons): 61 Built-In Adjusters: Yes Tub Weight Uncrated (lbs): 150 Tub Weight Crated (lbs): 260