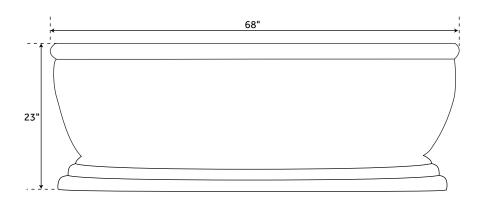

## **FEATURES**

Product Finish: White Overflow Hole: Yes Shape: Rectangle Material: Acrylic Length: 68" Width: 30" Height: 23" Tub Interior Length: 45" Tub Interior Width: 17-1/2" Water Depth to Rim: 17-5/8" Tap Deck: No Drain Placement: Offset Faucet Included: No Faucet Drillings: No Drillings Water Capacity (Gallons): 61 Built-In Adjusters: Yes Tub Weight Uncrated (lbs): 150 Tub Weight Crated (lbs): 260