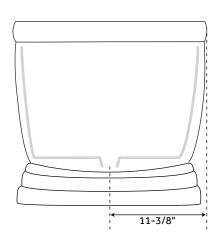

## **FEATURES**

Product Finish: White Overflow Hole: Yes Shape: Rectangle Material: Acrylic Length: 68" Width: 30" Height: 23" Tub Interior Length: 45" Tub Interior Width: 17-1/2" Water Depth to Rim: 17-5/8" Tap Deck: No Drain Placement: Offset Faucet Included: No Faucet Drillings: No Drillings Water Capacity (Gallons): 61 Built-In Adjusters: Yes Tub Weight Uncrated (lbs): 150 Tub Weight Crated (lbs): 260