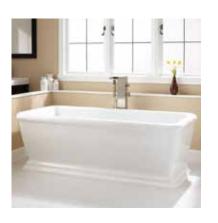

## 68" SERAFINI

## **ACRYLIC FREESTANDING TUB**

SKU: 913494







## **FEATURES**

Product Finish: White Overflow Hole: Yes Shape: Rectangle Material: Acrylic Length: 68" Width: 30" Height: 23" Tub Interior Length: 45" Tub Interior Width: 17-1/2" Water Depth to Rim: 17-5/8" Tap Deck: No Drain Placement: Offset Faucet Included: No Faucet Drillings: No Drillings Water Capacity (Gallons): 61 Built-In Adjusters: Yes Tub Weight Uncrated (lbs): 150 Tub Weight Crated (lbs): 260

## SIGNATURE HARDWARE LIFETIME WARRANTY

See website for warranty information



REVISED 09/24/2018

All measurements are approximate. Measurements may vary +/- 1/2".