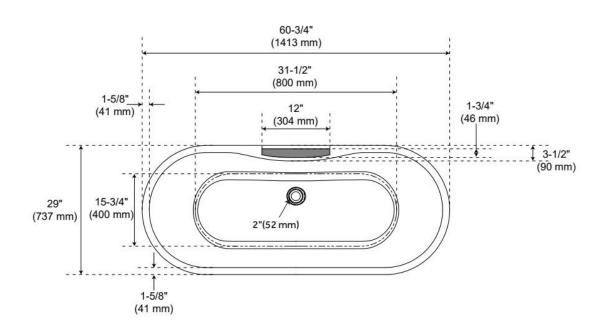

## FEATURES

Tub Material: Acrylic Product Finish: White Shape: Oval Tub Drain Placement: Offset Drain Included: Yes Water Depth to Overflow: 14-3/16" Water Capacity (Gallons): 54 Built-In Adjusters: Yes Tub Weight Uncrated (Ibs): 87 Optional Accessory: 428473

## **ADDITIONAL FEATURES**

- All dimensions are (± 1/2").
- Before drilling for a rim-mounted faucet, refer to the specification sheet for faucet location and dimensions.

REVISED 12/13/2024