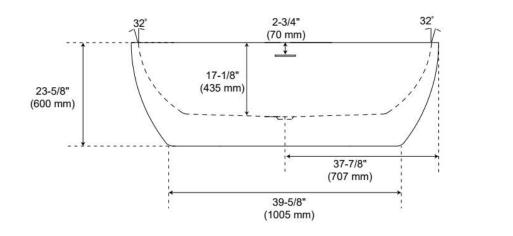

## FEATURES

Tub Material: Acrylic Product Finish: White Shape: Oval Tub Drain Placement: Offset Drain Included: Yes Water Depth to Overflow: 14-3/16" Water Capacity (Gallons): 54 Built-In Adjusters: Yes Tub Weight Uncrated (Ibs): 87 Optional Accessory: 428473

## **ADDITIONAL FEATURES**

- All dimensions are (± 1/2").
- Before drilling for a rim-mounted faucet, refer to the specification sheet for faucet location and dimensions.

REVISED 12/13/2024