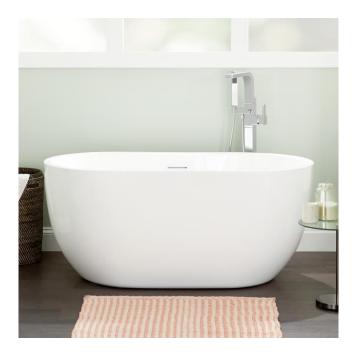

## 56" BOYCE ACRYLIC FREESTANDING TUB

SKU: 925339-56 Code: SH445964, SH462639

## FEATURES

Tub Material: Acrylic Product Finish: White Shape: Oval Tub Drain Placement: Offset Drain Included: Yes Water Depth to Overflow: 14-3/16" Water Capacity (Gallons): 54 Built-In Adjusters: Yes Tub Weight Uncrated (Ibs): 87 Optional Accessory: 428473