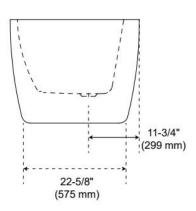

## FEATURES

Tub Material: Acrylic Product Finish: White Shape: Oval Tub Drain Placement: Offset Drain Included: Yes Water Depth to Overflow: 14-3/16" Water Capacity (Gallons): 54 Built-In Adjusters: Yes Tub Weight Uncrated (Ibs): 87 Optional Accessory: 428473

## **ADDITIONAL FEATURES**

- All dimensions are (± 1/2").
- Before drilling for a rim-mounted faucet, refer to the specification sheet for faucet location and dimensions.

REVISED 12/13/2024