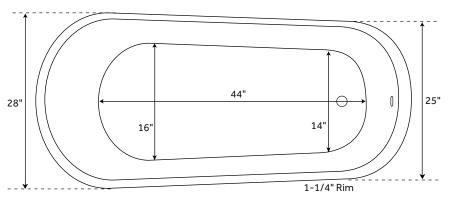

#### **FEATURES**

Product Finish: White Overflow Hole: Yes Shape: Oval Material: Acrylic Water Depth to Overflow: 14-3/4" Tap Deck: No Drain Included: Yes Drain Placement: End Faucet Included: No Faucet Drillings: No Drillings Built-In Adjusters: Yes Length: 60" Width: 28" Height: 29" Water Capacity with Overflow (Gallons): 36

#### **FEATURES**

Product Finish: White Overflow Hole: Yes Shape: Oval Material: Acrylic Water Depth to Overflow: 14-3/4" Tap Deck: No Drain Included: Yes Drain Placement: End Faucet Included: No Faucet Drillings: No Drillings Built-In Adjusters: Yes Length: 66" Width: 28" Height: 28-1/2" Water Capacity With Overflow (Gallons): 42 Tub Weight Uncrated (lbs): 72

### **FEATURES**

28'

Product Finish: White Overflow Hole: Yes Shape: Oval Material: Acrylic Water Depth to Overflow: 14-3/4" Tap Deck: No Drain Included: Yes Drain Placement: End Faucet Included: No Faucet Drillings: No Drillings Built-In Adjusters: Yes Length: 71" Width: 28" Height: 29" Water Capacity With Overflow (Gallons): 49 Tub Weight Uncrated (lbs): 78