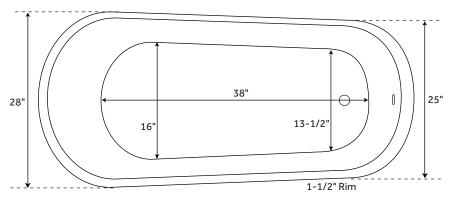

# 60" SHEBA

## **ACRYLIC SLIPPER TUB**

SKU: 925341

#### **FEATURES**

Product Finish: White Overflow Hole: Yes Shape: Oval Material: Acrylic Water Depth to Overflow: 14-3/4" Tap Deck: No Drain Included: Yes Drain Placement: End Faucet Included: No Faucet Drillings: No Drillings Built-In Adjusters: Yes Length: 60" Width: 28" Height: 29" Water Capacity with Overflow (Gallons): 36

SIGNATURE HARDWARE LIFETIME WARRANTY

See website for warranty information

All measurements are approximate. Measurements may vary +/- 1/2".

REVISED 04/28/2019

Tub Weight Uncrated (lbs): 65 Tub Weight Crated (lbs): 175