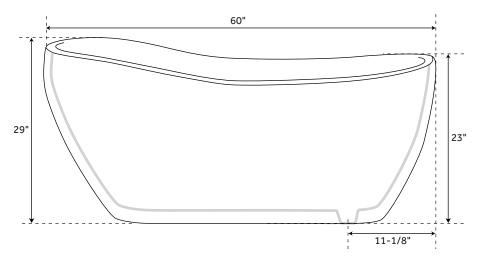

# 60" SHEBA

## **ACRYLIC SLIPPER TUB**

SKU: 925341

#### **FEATURES**

Product Finish: White Overflow Hole: Yes Shape: Oval Material: Acrylic Water Depth to Overflow: 14-3/4" Tap Deck: No Drain Included: Yes Drain Placement: End Faucet Included: No Faucet Drillings: No Drillings Built-In Adjusters: Yes Length: 60" Width: 28" Height: 29" Water Capacity with Overflow (Gallons): 36

SIGNATURE HARDWARE LIFETIME WARRANTY

See website for warranty information

All measurements are approximate. Measurements may vary +/- 1/2".

REVISED 04/28/2019

Tub Weight Uncrated (lbs): 65 Tub Weight Crated (lbs): 175