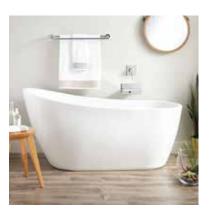

# 60" SHEBA

## **ACRYLIC SLIPPER TUB**

SKU: 925341

#### **FEATURES**

Product Finish: White Overflow Hole: Yes Shape: Oval Material: Acrylic Water Depth to Overflow: 14-3/4" Tap Deck: No Drain Included: Yes Drain Placement: End Faucet Included: No Faucet Drillings: No Drillings Built-In Adjusters: Yes Length: 60" Width: 28" Height: 29" Water Capacity with Overflow (Gallons): 36