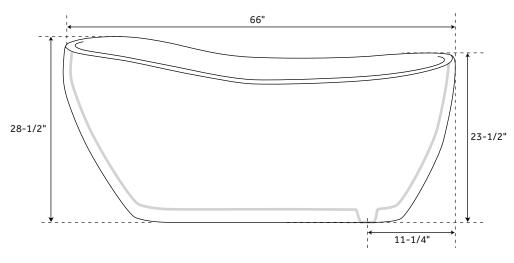

# 66" SHEBA

## **ACRYLIC SLIPPER TUB**

SKU: 925341

#### **FEATURES**

Product Finish: White Overflow Hole: Yes Shape: Oval Material: Acrylic Water Depth to Overflow: 14-3/4" Tap Deck: No Drain Included: Yes Drain Placement: End Faucet Included: No Faucet Drillings: No Drillings Built-In Adjusters: Yes Length: 66" Width: 28" Height: 28-1/2" Water Capacity With Overflow (Gallons): 42 Tub Weight Uncrated (lbs): 72

## SIGNATURE HARDWARE LIFETIME WARRANTY

See website for warranty information

All measurements are approximate. Measurements may vary +/- 1/2".

REVISED 04/28/2019

Tub Weight Crated (lbs): 182