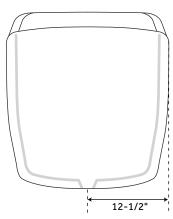

# 60" SHEBA

## **ACRYLIC SLIPPER TUB**

SKU: 925341







#### **FEATURES**

Product Finish: White Overflow Hole: Yes Shape: Oval Material: Acrylic Water Depth to Overflow: 14-3/4" Tap Deck: No Drain Included: Yes Drain Placement: End Faucet Included: No Faucet Drillings: No Drillings Built-In Adjusters: Yes Length: 60" Width: 28" Height: 29" Water Capacity with Overflow (Gallons): 36

SIGNATURE HARDWARE LIFETIME WARRANTY

See website for warranty information



All measurements are approximate. Measurements may vary +/- 1/2".

REVISED 04/28/2019

Tub Weight Uncrated (lbs): 65 Tub Weight Crated (lbs): 175

# 66" SHEBA

## **ACRYLIC SLIPPER TUB**

SKU: 925341







#### **FEATURES**

Product Finish: White Overflow Hole: Yes Shape: Oval Material: Acrylic Water Depth to Overflow: 14-3/4" Tap Deck: No Drain Included: Yes Drain Placement: End Faucet Included: No Faucet Drillings: No Drillings Built-In Adjusters: Yes Length: 66" Width: 28" Height: 28-1/2" Water Capacity With Overflow (Gallons): 42 Tub Weight Uncrated (lbs): 72

## SIGNATURE HARDWARE LIFETIME WARRANTY

See website for warranty information



All measurements are approximate. Measurements may vary +/- 1/2".

REVISED 04/28/2019

Tub Weight Crated (lbs): 182

# 71" SHEBA

### **ACRYLIC SLIPPER TUB**

SKU: 925341



14"

1-1/2" Rim

24-7/8"

### **FEATURES**

28'

Product Finish: White Overflow Hole: Yes Shape: Oval Material: Acrylic Water Depth to Overflow: 14-3/4" Tap Deck: No Drain Includ