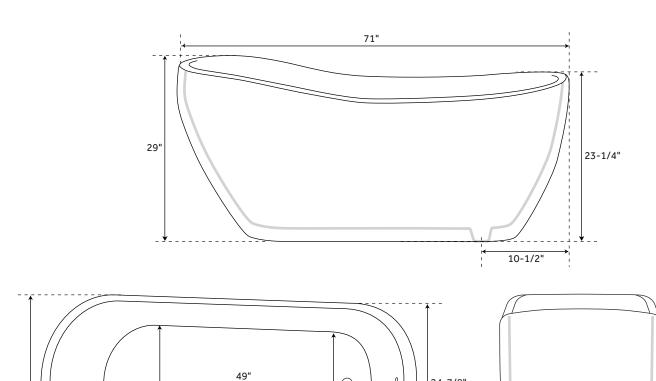

### **ACRYLIC SLIPPER TUB**

SKU: 925341

14"

1-1/2" Rim

24-7/8"

### **FEATURES**

28'

Product Finish: White Overflow Hole: Yes Shape: Oval Material: Acrylic Water Depth to Overflow: 14-3/4" Tap Deck: No Drain Included: Yes Drain Placement: End Faucet Included: No Faucet Drillings: No Drillings Built-In Adjusters: Yes Length: 71" Width: 28" Height: 29" Water Capacity With Overflow (Gallons): 49 Tub Weight Uncrated (lbs): 78