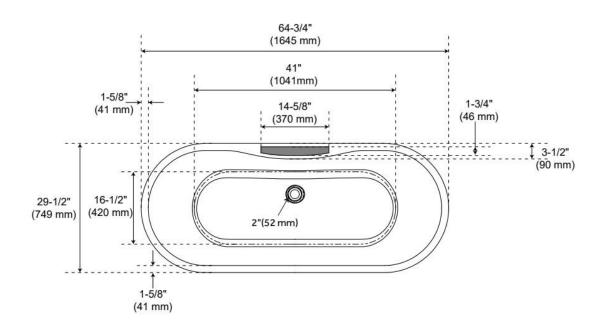

## **FEATURES**

Tub Material: Acrylic Product Finish: White

Shape: Oval

Tub Drain Placement: Offset

Drain Included: Yes

Drain and Overflow Finish: White Water Depth to Overflow: 14-3/16"

Water Capacity (Gallons): 66

## **ADDITIONAL FEATURES**

- All dimensions are (± 1/2").
- Before drilling for a rim-mounted faucet, refer to the specification sheet for faucet location and dimensions.
- Optional Quick Connect Drop-In Drain Kit Includes:
  - Floor Plate, 1-1/2" PVC Pipe, 2" x 1-1/2" Trap Adapters, 1 Brass Threaded, 1 Brass Unthreaded Tailpiece and Plug.
  - Installs above your subfloor, but underneath your cement floor or tile, so you do not need access below the fixture.