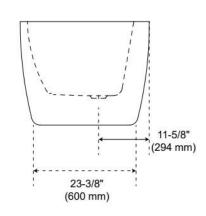

## **FEATURES**

Tub Material: Acrylic Product Finish: White

Shape: Oval

Tub Drain Placement: Offset

Drain Included: Yes

Drain and Overflow Finish: White Water Depth to Overflow: 14-3/16"

Water Capacity (Gallons): 66

## **ADDITIONAL FEATURES**

- All dimensions are (± 1/2").
- Before drilling for a rim-mounted faucet, refer to the specification sheet for faucet location and dimensions.
- Optional Quick Connect Drop-In Drain Kit Includes:
  - Floor Plate, 1-1/2" PVC Pipe, 2" x 1-1/2" Trap Adapters, 1 Brass Threaded, 1 Brass Unthreaded Tailpiece and Plug.
  - Installs above your subfloor, but underneath your cement floor or tile, so you do not need access below the fixture.