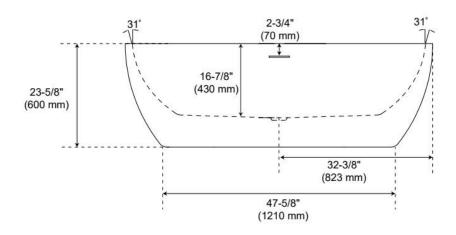

## **FEATURES**

Tub Material: Acrylic Product Finish: White

Shape: Oval

Tub Drain Placement: Offset

Drain Included: Yes

Drain and Overflow Finish: White Water Depth to Overflow: 14-3/16"

Water Capacity (Gallons): 66

## **ADDITIONAL FEATURES**

- All dimensions are (± 1/2").
- Before drilling for a rim-mounted faucet, refer to the specification sheet for faucet location and dimensions.
- Optional Quick Connect Drop-In Drain Kit Includes:
  - Floor Plate, 1-1/2" PVC Pipe, 2" x 1-1/2" Trap Adapters, 1 Brass Threaded, 1 Brass Unthreaded Tailpiece and Plug.
  - Installs above your subfloor, but underneath your cement floor or tile, so you do not need access below the fixture.