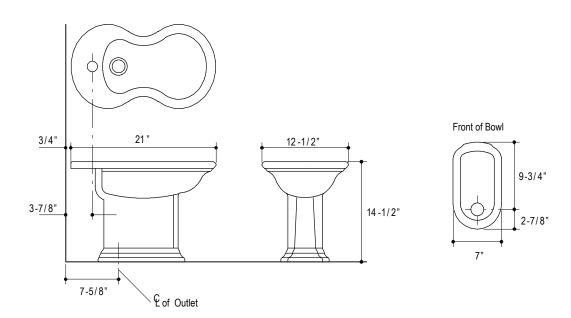

CODES/STANDARDS APPLICABLE

P71000

Specified Model Meets or Exceeds the Following:

• ASME A112.19.2 / CSA B45.1

| PRODUCT INFORMATION |             |  |
|---------------------|-------------|--|
| Configuration       | Faucet Deck |  |
| Outlet              | 1-13/16"    |  |
| Faucet Hole         | 1-3/8"      |  |

| ROUGHING-IN NOTES           |  |
|-----------------------------|--|
| All Dimensions are Nominal. |  |

| SPECIFIED MODEL    |                                   |                              |                   |  |
|--------------------|-----------------------------------|------------------------------|-------------------|--|
| Model              | Description                       | Finishes                     |                   |  |
| P71000-00          | Stafford Bidet                    | 0 Stucco White               | 96 Linen          |  |
| Optional Accessory |                                   |                              |                   |  |
| P22105-00          | Hamstead Bidet Set, Cross Handles | CP Polished AD Nickel Silver | AG Brushed Bronze |  |