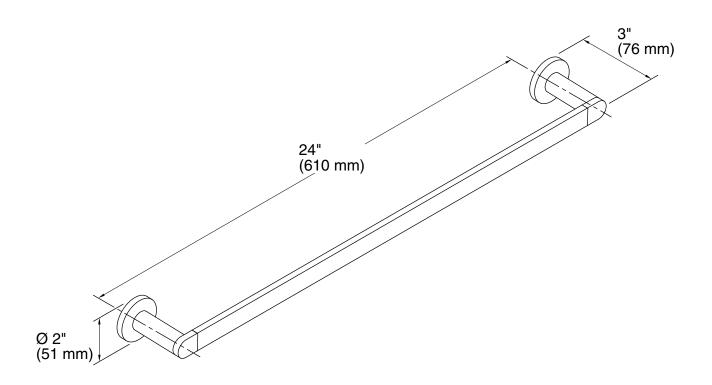

# **Technical Information**

All product dimensions are nominal.

Material: Zinc, Brass