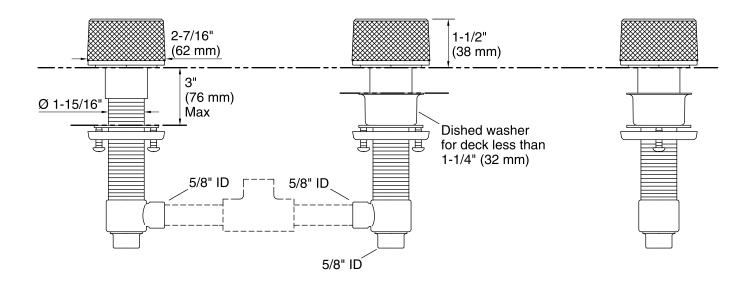

### Installation

Deck-mount.

### **Technical Information**

All product dimensions are nominal.

Drain included: No

### **Notes**

Install this product according to the installation instructions.